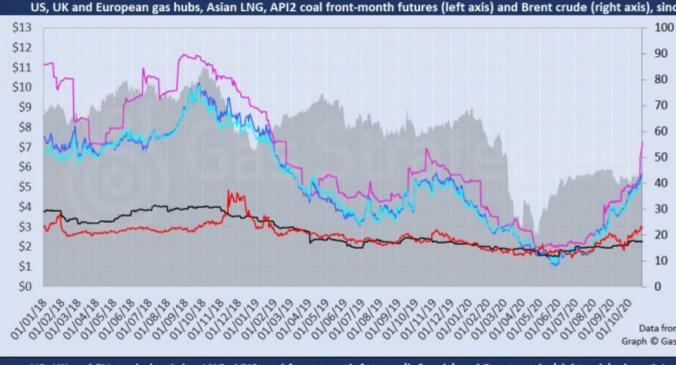

Free trial code GS20

Complimentary access

[1]

The indicative Asian LNG spot price powered past USD 7/MMBtu on Friday, as CME's December-dated JKM futures contract gained 5.5% to close the session at USD 7.25/MMBtu – a 20-month high. JKM has now surpassed the peak price of USD 6.93/MMBtu achieved in the 2018-19 northern hemisphere winter, having performed a spectacular summer recovery since the nadir of USD 1.995/MMBtu on 27 April 2020 amid strong demand from China and other parts of emerging Asia.

US gas benchmark Henry Hub lost more ground on Friday, falling just below the USD 3/MMBtu threshold. European gas hubs NBP and TTF made gains of 0.9% and 1%, respectively, closing at the equivalent of USD 5.69/MMBtu and USD 5.35/MMBtu.

Crude oil prices took another knock, with Brent losing 1.6% to USD 41.77/barrel and WTI falling 1.9% to hit USD 39.85/barrel.

The European carbon price mounted a recovery on Friday, as month-ahead ETS allowance (EUA) futures gained 5.4% to close at EUR 25.49/tonne – a seven-session high.

Front-month futures and indexes at last close with day-on-day changes (click to enlarge):

| Front-month futures/index                                                                                                                                                                                                                                                                                                                                                                                                                                                                                                                                                                                                                                                                                                                                                                                                                                                                                                                                                                                                                                                                                                                                                                                                                                                                                                                                                                                                                                                                                                                                                                                                                                                                                                                                                                                                                                                                                                                                                                                                                                                                                                      | 23/10/2020 | 22/10/2020                                                                                                                                                                                                                                                                                                                                                                                                                                                                                                                                                                                                                                                                                                                                                                                                                                                                                                                                                                                                                                                                                                                                                                                                                                                                                                                                                                                                                                                                                                                                                                                                                                                                                                                                                                                                                                                                                                                                                                                                                                                                                                                     | Daily +/- (\$) | Daily |
|--------------------------------------------------------------------------------------------------------------------------------------------------------------------------------------------------------------------------------------------------------------------------------------------------------------------------------------------------------------------------------------------------------------------------------------------------------------------------------------------------------------------------------------------------------------------------------------------------------------------------------------------------------------------------------------------------------------------------------------------------------------------------------------------------------------------------------------------------------------------------------------------------------------------------------------------------------------------------------------------------------------------------------------------------------------------------------------------------------------------------------------------------------------------------------------------------------------------------------------------------------------------------------------------------------------------------------------------------------------------------------------------------------------------------------------------------------------------------------------------------------------------------------------------------------------------------------------------------------------------------------------------------------------------------------------------------------------------------------------------------------------------------------------------------------------------------------------------------------------------------------------------------------------------------------------------------------------------------------------------------------------------------------------------------------------------------------------------------------------------------------|------------|--------------------------------------------------------------------------------------------------------------------------------------------------------------------------------------------------------------------------------------------------------------------------------------------------------------------------------------------------------------------------------------------------------------------------------------------------------------------------------------------------------------------------------------------------------------------------------------------------------------------------------------------------------------------------------------------------------------------------------------------------------------------------------------------------------------------------------------------------------------------------------------------------------------------------------------------------------------------------------------------------------------------------------------------------------------------------------------------------------------------------------------------------------------------------------------------------------------------------------------------------------------------------------------------------------------------------------------------------------------------------------------------------------------------------------------------------------------------------------------------------------------------------------------------------------------------------------------------------------------------------------------------------------------------------------------------------------------------------------------------------------------------------------------------------------------------------------------------------------------------------------------------------------------------------------------------------------------------------------------------------------------------------------------------------------------------------------------------------------------------------------|----------------|-------|
| Henry Hub (\$/MMBtu)                                                                                                                                                                                                                                                                                                                                                                                                                                                                                                                                                                                                                                                                                                                                                                                                                                                                                                                                                                                                                                                                                                                                                                                                                                                                                                                                                                                                                                                                                                                                                                                                                                                                                                                                                                                                                                                                                                                                                                                                                                                                                                           | 2.97       | 3.01                                                                                                                                                                                                                                                                                                                                                                                                                                                                                                                                                                                                                                                                                                                                                                                                                                                                                                                                                                                                                                                                                                                                                                                                                                                                                                                                                                                                                                                                                                                                                                                                                                                                                                                                                                                                                                                                                                                                                                                                                                                                                                                           | -0.04          |       |
| NBP (\$/MMBtu)                                                                                                                                                                                                                                                                                                                                                                                                                                                                                                                                                                                                                                                                                                                                                                                                                                                                                                                                                                                                                                                                                                                                                                                                                                                                                                                                                                                                                                                                                                                                                                                                                                                                                                                                                                                                                                                                                                                                                                                                                                                                                                                 | 5.69       | 5.66                                                                                                                                                                                                                                                                                                                                                                                                                                                                                                                                                                                                                                                                                                                                                                                                                                                                                                                                                                                                                                                                                                                                                                                                                                                                                                                                                                                                                                                                                                                                                                                                                                                                                                                                                                                                                                                                                                                                                                                                                                                                                                                           | 0.03           |       |
| NBP (£p/th)                                                                                                                                                                                                                                                                                                                                                                                                                                                                                                                                                                                                                                                                                                                                                                                                                                                                                                                                                                                                                                                                                                                                                                                                                                                                                                                                                                                                                                                                                                                                                                                                                                                                                                                                                                                                                                                                                                                                                                                                                                                                                                                    | 43.62      | 43.22                                                                                                                                                                                                                                                                                                                                                                                                                                                                                                                                                                                                                                                                                                                                                                                                                                                                                                                                                                                                                                                                                                                                                                                                                                                                                                                                                                                                                                                                                                                                                                                                                                                                                                                                                                                                                                                                                                                                                                                                                                                                                                                          | 0.40           |       |
| Henry Hub-NBP spread                                                                                                                                                                                                                                                                                                                                                                                                                                                                                                                                                                                                                                                                                                                                                                                                                                                                                                                                                                                                                                                                                                                                                                                                                                                                                                                                                                                                                                                                                                                                                                                                                                                                                                                                                                                                                                                                                                                                                                                                                                                                                                           | 2.72       | 2.65                                                                                                                                                                                                                                                                                                                                                                                                                                                                                                                                                                                                                                                                                                                                                                                                                                                                                                                                                                                                                                                                                                                                                                                                                                                                                                                                                                                                                                                                                                                                                                                                                                                                                                                                                                                                                                                                                                                                                                                                                                                                                                                           | 0.06           |       |
| TTF (\$/MMBtu)                                                                                                                                                                                                                                                                                                                                                                                                                                                                                                                                                                                                                                                                                                                                                                                                                                                                                                                                                                                                                                                                                                                                                                                                                                                                                                                                                                                                                                                                                                                                                                                                                                                                                                                                                                                                                                                                                                                                                                                                                                                                                                                 | 5.35       | 5.29                                                                                                                                                                                                                                                                                                                                                                                                                                                                                                                                                                                                                                                                                                                                                                                                                                                                                                                                                                                                                                                                                                                                                                                                                                                                                                                                                                                                                                                                                                                                                                                                                                                                                                                                                                                                                                                                                                                                                                                                                                                                                                                           | 0.06           |       |
| TTF (€/MWh)                                                                                                                                                                                                                                                                                                                                                                                                                                                                                                                                                                                                                                                                                                                                                                                                                                                                                                                                                                                                                                                                                                                                                                                                                                                                                                                                                                                                                                                                                                                                                                                                                                                                                                                                                                                                                                                                                                                                                                                                                                                                                                                    | 15.41      | 15.26                                                                                                                                                                                                                                                                                                                                                                                                                                                                                                                                                                                                                                                                                                                                                                                                                                                                                                                                                                                                                                                                                                                                                                                                                                                                                                                                                                                                                                                                                                                                                                                                                                                                                                                                                                                                                                                                                                                                                                                                                                                                                                                          | 0.15           |       |
| Henry Hub-TTF spread                                                                                                                                                                                                                                                                                                                                                                                                                                                                                                                                                                                                                                                                                                                                                                                                                                                                                                                                                                                                                                                                                                                                                                                                                                                                                                                                                                                                                                                                                                                                                                                                                                                                                                                                                                                                                                                                                                                                                                                                                                                                                                           | 2.38       | 2.28                                                                                                                                                                                                                                                                                                                                                                                                                                                                                                                                                                                                                                                                                                                                                                                                                                                                                                                                                                                                                                                                                                                                                                                                                                                                                                                                                                                                                                                                                                                                                                                                                                                                                                                                                                                                                                                                                                                                                                                                                                                                                                                           | 0.10           |       |
| JKM (\$/MMBtu)                                                                                                                                                                                                                                                                                                                                                                                                                                                                                                                                                                                                                                                                                                                                                                                                                                                                                                                                                                                                                                                                                                                                                                                                                                                                                                                                                                                                                                                                                                                                                                                                                                                                                                                                                                                                                                                                                                                                                                                                                                                                                                                 | 7.25       | 6.88                                                                                                                                                                                                                                                                                                                                                                                                                                                                                                                                                                                                                                                                                                                                                                                                                                                                                                                                                                                                                                                                                                                                                                                                                                                                                                                                                                                                                                                                                                                                                                                                                                                                                                                                                                                                                                                                                                                                                                                                                                                                                                                           | 0.38           |       |
| TTF-JKM spread                                                                                                                                                                                                                                                                                                                                                                                                                                                                                                                                                                                                                                                                                                                                                                                                                                                                                                                                                                                                                                                                                                                                                                                                                                                                                                                                                                                                                                                                                                                                                                                                                                                                                                                                                                                                                                                                                                                                                                                                                                                                                                                 | 1.90       | 1.59                                                                                                                                                                                                                                                                                                                                                                                                                                                                                                                                                                                                                                                                                                                                                                                                                                                                                                                                                                                                                                                                                                                                                                                                                                                                                                                                                                                                                                                                                                                                                                                                                                                                                                                                                                                                                                                                                                                                                                                                                                                                                                                           | 0.32           |       |
| Henry Hub-JKM spread                                                                                                                                                                                                                                                                                                                                                                                                                                                                                                                                                                                                                                                                                                                                                                                                                                                                                                                                                                                                                                                                                                                                                                                                                                                                                                                                                                                                                                                                                                                                                                                                                                                                                                                                                                                                                                                                                                                                                                                                                                                                                                           | 4.28       | 3.87                                                                                                                                                                                                                                                                                                                                                                                                                                                                                                                                                                                                                                                                                                                                                                                                                                                                                                                                                                                                                                                                                                                                                                                                                                                                                                                                                                                                                                                                                                                                                                                                                                                                                                                                                                                                                                                                                                                                                                                                                                                                                                                           | 0.41           |       |
| Brent (\$/barrel)                                                                                                                                                                                                                                                                                                                                                                                                                                                                                                                                                                                                                                                                                                                                                                                                                                                                                                                                                                                                                                                                                                                                                                                                                                                                                                                                                                                                                                                                                                                                                                                                                                                                                                                                                                                                                                                                                                                                                                                                                                                                                                              | 41.77      | 42.46                                                                                                                                                                                                                                                                                                                                                                                                                                                                                                                                                                                                                                                                                                                                                                                                                                                                                                                                                                                                                                                                                                                                                                                                                                                                                                                                                                                                                                                                                                                                                                                                                                                                                                                                                                                                                                                                                                                                                                                                                                                                                                                          | -0.69          |       |
| WTI (\$/barrel)                                                                                                                                                                                                                                                                                                                                                                                                                                                                                                                                                                                                                                                                                                                                                                                                                                                                                                                                                                                                                                                                                                                                                                                                                                                                                                                                                                                                                                                                                                                                                                                                                                                                                                                                                                                                                                                                                                                                                                                                                                                                                                                | 39.85      | 40.64                                                                                                                                                                                                                                                                                                                                                                                                                                                                                                                                                                                                                                                                                                                                                                                                                                                                                                                                                                                                                                                                                                                                                                                                                                                                                                                                                                                                                                                                                                                                                                                                                                                                                                                                                                                                                                                                                                                                                                                                                                                                                                                          | -0.79          |       |
| Brent-WTI spread (\$/barrel)                                                                                                                                                                                                                                                                                                                                                                                                                                                                                                                                                                                                                                                                                                                                                                                                                                                                                                                                                                                                                                                                                                                                                                                                                                                                                                                                                                                                                                                                                                                                                                                                                                                                                                                                                                                                                                                                                                                                                                                                                                                                                                   | 1.92       | 1.82                                                                                                                                                                                                                                                                                                                                                                                                                                                                                                                                                                                                                                                                                                                                                                                                                                                                                                                                                                                                                                                                                                                                                                                                                                                                                                                                                                                                                                                                                                                                                                                                                                                                                                                                                                                                                                                                                                                                                                                                                                                                                                                           | 0.10           |       |
| API2 Coal (\$/tonne)                                                                                                                                                                                                                                                                                                                                                                                                                                                                                                                                                                                                                                                                                                                                                                                                                                                                                                                                                                                                                                                                                                                                                                                                                                                                                                                                                                                                                                                                                                                                                                                                                                                                                                                                                                                                                                                                                                                                                                                                                                                                                                           | 56.80      | 56.85                                                                                                                                                                                                                                                                                                                                                                                                                                                                                                                                                                                                                                                                                                                                                                                                                                                                                                                                                                                                                                                                                                                                                                                                                                                                                                                                                                                                                                                                                                                                                                                                                                                                                                                                                                                                                                                                                                                                                                                                                                                                                                                          | -0.05          |       |
| API2 Coal (S/MMBtu)                                                                                                                                                                                                                                                                                                                                                                                                                                                                                                                                                                                                                                                                                                                                                                                                                                                                                                                                                                                                                                                                                                                                                                                                                                                                                                                                                                                                                                                                                                                                                                                                                                                                                                                                                                                                                                                                                                                                                                                                                                                                                                            | 2.27       | 2.27                                                                                                                                                                                                                                                                                                                                                                                                                                                                                                                                                                                                                                                                                                                                                                                                                                                                                                                                                                                                                                                                                                                                                                                                                                                                                                                                                                                                                                                                                                                                                                                                                                                                                                                                                                                                                                                                                                                                                                                                                                                                                                                           | 0.00           |       |
| EU CO₂ emissions allowances (€/tonne)                                                                                                                                                                                                                                                                                                                                                                                                                                                                                                                                                                                                                                                                                                                                                                                                                                                                                                                                                                                                                                                                                                                                                                                                                                                                                                                                                                                                                                                                                                                                                                                                                                                                                                                                                                                                                                                                                                                                                                                                                                                                                          | 25.49      | 24.18                                                                                                                                                                                                                                                                                                                                                                                                                                                                                                                                                                                                                                                                                                                                                                                                                                                                                                                                                                                                                                                                                                                                                                                                                                                                                                                                                                                                                                                                                                                                                                                                                                                                                                                                                                                                                                                                                                                                                                                                                                                                                                                          | 1.31           |       |
| The same of the sa |            | and the second s |                | 074   |