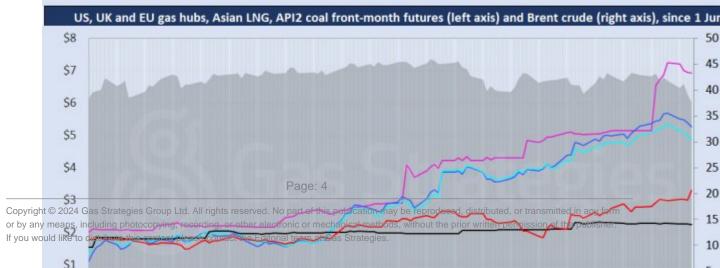

Other major gas hubs and indexes were in the red yesterday. CME's December-dated JKM futures contract fell 0.4% to USD 6.93/MMBtu, while European gas hubs NBP and TTF both fell by less than 2% to settle at the equivalent of USD 5.27/MMBtu and USD 4.86/MMBtu.

The European carbon price found support in the session, as month-ahead ETS allowance (EUA) futures gained 2.7% to close at EUR 23.66/tonne.

Front-month futures and indexes at last close with day-on-day changes (click to enlarge):

| Front-month futures/index                                                                                                                                                                                                                                                                                                                                                                                                                                                                                                                                                                                                                                                                                                                                                                                                                                                                                                                                                                                                                                                                                                                                                                                                                                                                                                                                                                                                                                                                                                                                                                                                                                                                                                                                                                                                                                                                                                                                                                                                                                                                                                      | 29/10/2020 | 28/10/2020                                                                                                                                                                                                                                                                                                                                                                                                                                                                                                                                                                                                                                                                                                                                                                                                                                                                                                                                                                                                                                                                                                                                                                                                                                                                                                                                                                                                                                                                                                                                                                                                                                                                                                                                                                                                                                                                                                                                                                                                                                                                                                                     | Daily +/- (\$)         | Dail |
|--------------------------------------------------------------------------------------------------------------------------------------------------------------------------------------------------------------------------------------------------------------------------------------------------------------------------------------------------------------------------------------------------------------------------------------------------------------------------------------------------------------------------------------------------------------------------------------------------------------------------------------------------------------------------------------------------------------------------------------------------------------------------------------------------------------------------------------------------------------------------------------------------------------------------------------------------------------------------------------------------------------------------------------------------------------------------------------------------------------------------------------------------------------------------------------------------------------------------------------------------------------------------------------------------------------------------------------------------------------------------------------------------------------------------------------------------------------------------------------------------------------------------------------------------------------------------------------------------------------------------------------------------------------------------------------------------------------------------------------------------------------------------------------------------------------------------------------------------------------------------------------------------------------------------------------------------------------------------------------------------------------------------------------------------------------------------------------------------------------------------------|------------|--------------------------------------------------------------------------------------------------------------------------------------------------------------------------------------------------------------------------------------------------------------------------------------------------------------------------------------------------------------------------------------------------------------------------------------------------------------------------------------------------------------------------------------------------------------------------------------------------------------------------------------------------------------------------------------------------------------------------------------------------------------------------------------------------------------------------------------------------------------------------------------------------------------------------------------------------------------------------------------------------------------------------------------------------------------------------------------------------------------------------------------------------------------------------------------------------------------------------------------------------------------------------------------------------------------------------------------------------------------------------------------------------------------------------------------------------------------------------------------------------------------------------------------------------------------------------------------------------------------------------------------------------------------------------------------------------------------------------------------------------------------------------------------------------------------------------------------------------------------------------------------------------------------------------------------------------------------------------------------------------------------------------------------------------------------------------------------------------------------------------------|------------------------|------|
| Henry Hub (\$/MMBtu)                                                                                                                                                                                                                                                                                                                                                                                                                                                                                                                                                                                                                                                                                                                                                                                                                                                                                                                                                                                                                                                                                                                                                                                                                                                                                                                                                                                                                                                                                                                                                                                                                                                                                                                                                                                                                                                                                                                                                                                                                                                                                                           | 3.30       | 3.00                                                                                                                                                                                                                                                                                                                                                                                                                                                                                                                                                                                                                                                                                                                                                                                                                                                                                                                                                                                                                                                                                                                                                                                                                                                                                                                                                                                                                                                                                                                                                                                                                                                                                                                                                                                                                                                                                                                                                                                                                                                                                                                           | 0.31                   |      |
| NBP (S/MMBtu)                                                                                                                                                                                                                                                                                                                                                                                                                                                                                                                                                                                                                                                                                                                                                                                                                                                                                                                                                                                                                                                                                                                                                                                                                                                                                                                                                                                                                                                                                                                                                                                                                                                                                                                                                                                                                                                                                                                                                                                                                                                                                                                  | 5.27       | 5.39                                                                                                                                                                                                                                                                                                                                                                                                                                                                                                                                                                                                                                                                                                                                                                                                                                                                                                                                                                                                                                                                                                                                                                                                                                                                                                                                                                                                                                                                                                                                                                                                                                                                                                                                                                                                                                                                                                                                                                                                                                                                                                                           | -0.12                  |      |
| NBP (£p/th)                                                                                                                                                                                                                                                                                                                                                                                                                                                                                                                                                                                                                                                                                                                                                                                                                                                                                                                                                                                                                                                                                                                                                                                                                                                                                                                                                                                                                                                                                                                                                                                                                                                                                                                                                                                                                                                                                                                                                                                                                                                                                                                    | 40.91      | 41.48                                                                                                                                                                                                                                                                                                                                                                                                                                                                                                                                                                                                                                                                                                                                                                                                                                                                                                                                                                                                                                                                                                                                                                                                                                                                                                                                                                                                                                                                                                                                                                                                                                                                                                                                                                                                                                                                                                                                                                                                                                                                                                                          | -0.57                  |      |
| Henry Hub-NBP spread                                                                                                                                                                                                                                                                                                                                                                                                                                                                                                                                                                                                                                                                                                                                                                                                                                                                                                                                                                                                                                                                                                                                                                                                                                                                                                                                                                                                                                                                                                                                                                                                                                                                                                                                                                                                                                                                                                                                                                                                                                                                                                           | 1.97       | 2.40                                                                                                                                                                                                                                                                                                                                                                                                                                                                                                                                                                                                                                                                                                                                                                                                                                                                                                                                                                                                                                                                                                                                                                                                                                                                                                                                                                                                                                                                                                                                                                                                                                                                                                                                                                                                                                                                                                                                                                                                                                                                                                                           | -0.42                  |      |
| TTF (\$/MMBtu)                                                                                                                                                                                                                                                                                                                                                                                                                                                                                                                                                                                                                                                                                                                                                                                                                                                                                                                                                                                                                                                                                                                                                                                                                                                                                                                                                                                                                                                                                                                                                                                                                                                                                                                                                                                                                                                                                                                                                                                                                                                                                                                 | 4.86       | 4.99                                                                                                                                                                                                                                                                                                                                                                                                                                                                                                                                                                                                                                                                                                                                                                                                                                                                                                                                                                                                                                                                                                                                                                                                                                                                                                                                                                                                                                                                                                                                                                                                                                                                                                                                                                                                                                                                                                                                                                                                                                                                                                                           | -0.13                  |      |
| TTF (€/MWh)                                                                                                                                                                                                                                                                                                                                                                                                                                                                                                                                                                                                                                                                                                                                                                                                                                                                                                                                                                                                                                                                                                                                                                                                                                                                                                                                                                                                                                                                                                                                                                                                                                                                                                                                                                                                                                                                                                                                                                                                                                                                                                                    | 14.22      | 14.49                                                                                                                                                                                                                                                                                                                                                                                                                                                                                                                                                                                                                                                                                                                                                                                                                                                                                                                                                                                                                                                                                                                                                                                                                                                                                                                                                                                                                                                                                                                                                                                                                                                                                                                                                                                                                                                                                                                                                                                                                                                                                                                          | -0.27                  |      |
| Henry Hub-TTF spread                                                                                                                                                                                                                                                                                                                                                                                                                                                                                                                                                                                                                                                                                                                                                                                                                                                                                                                                                                                                                                                                                                                                                                                                                                                                                                                                                                                                                                                                                                                                                                                                                                                                                                                                                                                                                                                                                                                                                                                                                                                                                                           | 1.56       | 1.99                                                                                                                                                                                                                                                                                                                                                                                                                                                                                                                                                                                                                                                                                                                                                                                                                                                                                                                                                                                                                                                                                                                                                                                                                                                                                                                                                                                                                                                                                                                                                                                                                                                                                                                                                                                                                                                                                                                                                                                                                                                                                                                           | -0.44                  |      |
| JKM (\$/MMBtu)                                                                                                                                                                                                                                                                                                                                                                                                                                                                                                                                                                                                                                                                                                                                                                                                                                                                                                                                                                                                                                                                                                                                                                                                                                                                                                                                                                                                                                                                                                                                                                                                                                                                                                                                                                                                                                                                                                                                                                                                                                                                                                                 | 6.93       | 6.95                                                                                                                                                                                                                                                                                                                                                                                                                                                                                                                                                                                                                                                                                                                                                                                                                                                                                                                                                                                                                                                                                                                                                                                                                                                                                                                                                                                                                                                                                                                                                                                                                                                                                                                                                                                                                                                                                                                                                                                                                                                                                                                           | -0.03                  |      |
| TTF-JKM spread                                                                                                                                                                                                                                                                                                                                                                                                                                                                                                                                                                                                                                                                                                                                                                                                                                                                                                                                                                                                                                                                                                                                                                                                                                                                                                                                                                                                                                                                                                                                                                                                                                                                                                                                                                                                                                                                                                                                                                                                                                                                                                                 | 2.07       | 1.96                                                                                                                                                                                                                                                                                                                                                                                                                                                                                                                                                                                                                                                                                                                                                                                                                                                                                                                                                                                                                                                                                                                                                                                                                                                                                                                                                                                                                                                                                                                                                                                                                                                                                                                                                                                                                                                                                                                                                                                                                                                                                                                           | 0.11                   |      |
| Henry Hub-JKM spread                                                                                                                                                                                                                                                                                                                                                                                                                                                                                                                                                                                                                                                                                                                                                                                                                                                                                                                                                                                                                                                                                                                                                                                                                                                                                                                                                                                                                                                                                                                                                                                                                                                                                                                                                                                                                                                                                                                                                                                                                                                                                                           | 3.62       | 3.95                                                                                                                                                                                                                                                                                                                                                                                                                                                                                                                                                                                                                                                                                                                                                                                                                                                                                                                                                                                                                                                                                                                                                                                                                                                                                                                                                                                                                                                                                                                                                                                                                                                                                                                                                                                                                                                                                                                                                                                                                                                                                                                           | -0.33                  |      |
| Brent (\$/barrel)                                                                                                                                                                                                                                                                                                                                                                                                                                                                                                                                                                                                                                                                                                                                                                                                                                                                                                                                                                                                                                                                                                                                                                                                                                                                                                                                                                                                                                                                                                                                                                                                                                                                                                                                                                                                                                                                                                                                                                                                                                                                                                              | 37.65      | 39.12                                                                                                                                                                                                                                                                                                                                                                                                                                                                                                                                                                                                                                                                                                                                                                                                                                                                                                                                                                                                                                                                                                                                                                                                                                                                                                                                                                                                                                                                                                                                                                                                                                                                                                                                                                                                                                                                                                                                                                                                                                                                                                                          | -1.47                  |      |
| WTI (\$/barrel)                                                                                                                                                                                                                                                                                                                                                                                                                                                                                                                                                                                                                                                                                                                                                                                                                                                                                                                                                                                                                                                                                                                                                                                                                                                                                                                                                                                                                                                                                                                                                                                                                                                                                                                                                                                                                                                                                                                                                                                                                                                                                                                | 36.17      | 37.39                                                                                                                                                                                                                                                                                                                                                                                                                                                                                                                                                                                                                                                                                                                                                                                                                                                                                                                                                                                                                                                                                                                                                                                                                                                                                                                                                                                                                                                                                                                                                                                                                                                                                                                                                                                                                                                                                                                                                                                                                                                                                                                          | -1.22                  |      |
| Brent-WTI spread (\$/barrel)                                                                                                                                                                                                                                                                                                                                                                                                                                                                                                                                                                                                                                                                                                                                                                                                                                                                                                                                                                                                                                                                                                                                                                                                                                                                                                                                                                                                                                                                                                                                                                                                                                                                                                                                                                                                                                                                                                                                                                                                                                                                                                   | 1.48       | 1.73                                                                                                                                                                                                                                                                                                                                                                                                                                                                                                                                                                                                                                                                                                                                                                                                                                                                                                                                                                                                                                                                                                                                                                                                                                                                                                                                                                                                                                                                                                                                                                                                                                                                                                                                                                                                                                                                                                                                                                                                                                                                                                                           | -0.25                  | Î    |
| API2 Coal (\$/tonne)                                                                                                                                                                                                                                                                                                                                                                                                                                                                                                                                                                                                                                                                                                                                                                                                                                                                                                                                                                                                                                                                                                                                                                                                                                                                                                                                                                                                                                                                                                                                                                                                                                                                                                                                                                                                                                                                                                                                                                                                                                                                                                           | 56.15      | 56.30                                                                                                                                                                                                                                                                                                                                                                                                                                                                                                                                                                                                                                                                                                                                                                                                                                                                                                                                                                                                                                                                                                                                                                                                                                                                                                                                                                                                                                                                                                                                                                                                                                                                                                                                                                                                                                                                                                                                                                                                                                                                                                                          | -0.15                  |      |
| API2 Coal (\$/MMBtu)                                                                                                                                                                                                                                                                                                                                                                                                                                                                                                                                                                                                                                                                                                                                                                                                                                                                                                                                                                                                                                                                                                                                                                                                                                                                                                                                                                                                                                                                                                                                                                                                                                                                                                                                                                                                                                                                                                                                                                                                                                                                                                           | 2.25       | 2.25                                                                                                                                                                                                                                                                                                                                                                                                                                                                                                                                                                                                                                                                                                                                                                                                                                                                                                                                                                                                                                                                                                                                                                                                                                                                                                                                                                                                                                                                                                                                                                                                                                                                                                                                                                                                                                                                                                                                                                                                                                                                                                                           | -0.01                  |      |
| EU CO₂ emissions allowances (€/tonne)                                                                                                                                                                                                                                                                                                                                                                                                                                                                                                                                                                                                                                                                                                                                                                                                                                                                                                                                                                                                                                                                                                                                                                                                                                                                                                                                                                                                                                                                                                                                                                                                                                                                                                                                                                                                                                                                                                                                                                                                                                                                                          | 23.66      | 23.03                                                                                                                                                                                                                                                                                                                                                                                                                                                                                                                                                                                                                                                                                                                                                                                                                                                                                                                                                                                                                                                                                                                                                                                                                                                                                                                                                                                                                                                                                                                                                                                                                                                                                                                                                                                                                                                                                                                                                                                                                                                                                                                          | 0.63                   |      |
| The second secon |            | and the second s | Contract to the second |      |