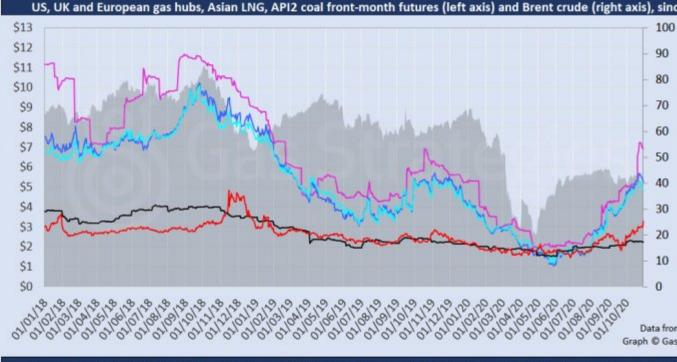

Other major gas hubs and indexes were in the red yesterday. CME's December-dated JKM futures contract fell 0.4% to USD 6.93/MMBtu, while European gas hubs NBP and TTF both fell by less than 2% to settle at the equivalent of USD 5.27/MMBtu and USD 4.86/MMBtu.

The European carbon price found support in the session, as month-ahead ETS allowance (EUA) futures gained 2.7% to close at EUR 23.66/tonne.

Front-month futures and indexes at last close with day-on-day changes (click to enlarge):

| Front-month futures/index                                                                                                                                                                                                                                                                                                                                                                                                                                                                                                                                                                                                                                                                                                                                                                                                                                                                                                                                                                                                                                                                                                                                                                                                                                                                                                                                                                                                                                                                                                                                                                                                                                                                                                                                                                                                                                                                                                                                                                                                                                                                                                      | 29/10/2020 | 28/10/2020                                                                                                                                                                                                                                                                                                                                                                                                                                                                                                                                                                                                                                                                                                                                                                                                                                                                                                                                                                                                                                                                                                                                                                                                                                                                                                                                                                                                                                                                                                                                                                                                                                                                                                                                                                                                                                                                                                                                                                                                                                                                                                                     | Daily +/- (\$)         | Dail |
|--------------------------------------------------------------------------------------------------------------------------------------------------------------------------------------------------------------------------------------------------------------------------------------------------------------------------------------------------------------------------------------------------------------------------------------------------------------------------------------------------------------------------------------------------------------------------------------------------------------------------------------------------------------------------------------------------------------------------------------------------------------------------------------------------------------------------------------------------------------------------------------------------------------------------------------------------------------------------------------------------------------------------------------------------------------------------------------------------------------------------------------------------------------------------------------------------------------------------------------------------------------------------------------------------------------------------------------------------------------------------------------------------------------------------------------------------------------------------------------------------------------------------------------------------------------------------------------------------------------------------------------------------------------------------------------------------------------------------------------------------------------------------------------------------------------------------------------------------------------------------------------------------------------------------------------------------------------------------------------------------------------------------------------------------------------------------------------------------------------------------------|------------|--------------------------------------------------------------------------------------------------------------------------------------------------------------------------------------------------------------------------------------------------------------------------------------------------------------------------------------------------------------------------------------------------------------------------------------------------------------------------------------------------------------------------------------------------------------------------------------------------------------------------------------------------------------------------------------------------------------------------------------------------------------------------------------------------------------------------------------------------------------------------------------------------------------------------------------------------------------------------------------------------------------------------------------------------------------------------------------------------------------------------------------------------------------------------------------------------------------------------------------------------------------------------------------------------------------------------------------------------------------------------------------------------------------------------------------------------------------------------------------------------------------------------------------------------------------------------------------------------------------------------------------------------------------------------------------------------------------------------------------------------------------------------------------------------------------------------------------------------------------------------------------------------------------------------------------------------------------------------------------------------------------------------------------------------------------------------------------------------------------------------------|------------------------|------|
| Henry Hub (\$/MMBtu)                                                                                                                                                                                                                                                                                                                                                                                                                                                                                                                                                                                                                                                                                                                                                                                                                                                                                                                                                                                                                                                                                                                                                                                                                                                                                                                                                                                                                                                                                                                                                                                                                                                                                                                                                                                                                                                                                                                                                                                                                                                                                                           | 3.30       | 3.00                                                                                                                                                                                                                                                                                                                                                                                                                                                                                                                                                                                                                                                                                                                                                                                                                                                                                                                                                                                                                                                                                                                                                                                                                                                                                                                                                                                                                                                                                                                                                                                                                                                                                                                                                                                                                                                                                                                                                                                                                                                                                                                           | 0.31                   |      |
| NBP (S/MMBtu)                                                                                                                                                                                                                                                                                                                                                                                                                                                                                                                                                                                                                                                                                                                                                                                                                                                                                                                                                                                                                                                                                                                                                                                                                                                                                                                                                                                                                                                                                                                                                                                                                                                                                                                                                                                                                                                                                                                                                                                                                                                                                                                  | 5.27       | 5.39                                                                                                                                                                                                                                                                                                                                                                                                                                                                                                                                                                                                                                                                                                                                                                                                                                                                                                                                                                                                                                                                                                                                                                                                                                                                                                                                                                                                                                                                                                                                                                                                                                                                                                                                                                                                                                                                                                                                                                                                                                                                                                                           | -0.12                  |      |
| NBP (£p/th)                                                                                                                                                                                                                                                                                                                                                                                                                                                                                                                                                                                                                                                                                                                                                                                                                                                                                                                                                                                                                                                                                                                                                                                                                                                                                                                                                                                                                                                                                                                                                                                                                                                                                                                                                                                                                                                                                                                                                                                                                                                                                                                    | 40.91      | 41.48                                                                                                                                                                                                                                                                                                                                                                                                                                                                                                                                                                                                                                                                                                                                                                                                                                                                                                                                                                                                                                                                                                                                                                                                                                                                                                                                                                                                                                                                                                                                                                                                                                                                                                                                                                                                                                                                                                                                                                                                                                                                                                                          | -0.57                  |      |
| Henry Hub-NBP spread                                                                                                                                                                                                                                                                                                                                                                                                                                                                                                                                                                                                                                                                                                                                                                                                                                                                                                                                                                                                                                                                                                                                                                                                                                                                                                                                                                                                                                                                                                                                                                                                                                                                                                                                                                                                                                                                                                                                                                                                                                                                                                           | 1.97       | 2.40                                                                                                                                                                                                                                                                                                                                                                                                                                                                                                                                                                                                                                                                                                                                                                                                                                                                                                                                                                                                                                                                                                                                                                                                                                                                                                                                                                                                                                                                                                                                                                                                                                                                                                                                                                                                                                                                                                                                                                                                                                                                                                                           | -0.42                  |      |
| TTF (\$/MMBtu)                                                                                                                                                                                                                                                                                                                                                                                                                                                                                                                                                                                                                                                                                                                                                                                                                                                                                                                                                                                                                                                                                                                                                                                                                                                                                                                                                                                                                                                                                                                                                                                                                                                                                                                                                                                                                                                                                                                                                                                                                                                                                                                 | 4.86       | 4.99                                                                                                                                                                                                                                                                                                                                                                                                                                                                                                                                                                                                                                                                                                                                                                                                                                                                                                                                                                                                                                                                                                                                                                                                                                                                                                                                                                                                                                                                                                                                                                                                                                                                                                                                                                                                                                                                                                                                                                                                                                                                                                                           | -0.13                  |      |
| TTF (€/MWh)                                                                                                                                                                                                                                                                                                                                                                                                                                                                                                                                                                                                                                                                                                                                                                                                                                                                                                                                                                                                                                                                                                                                                                                                                                                                                                                                                                                                                                                                                                                                                                                                                                                                                                                                                                                                                                                                                                                                                                                                                                                                                                                    | 14.22      | 14.49                                                                                                                                                                                                                                                                                                                                                                                                                                                                                                                                                                                                                                                                                                                                                                                                                                                                                                                                                                                                                                                                                                                                                                                                                                                                                                                                                                                                                                                                                                                                                                                                                                                                                                                                                                                                                                                                                                                                                                                                                                                                                                                          | -0.27                  |      |
| Henry Hub-TTF spread                                                                                                                                                                                                                                                                                                                                                                                                                                                                                                                                                                                                                                                                                                                                                                                                                                                                                                                                                                                                                                                                                                                                                                                                                                                                                                                                                                                                                                                                                                                                                                                                                                                                                                                                                                                                                                                                                                                                                                                                                                                                                                           | 1.56       | 1.99                                                                                                                                                                                                                                                                                                                                                                                                                                                                                                                                                                                                                                                                                                                                                                                                                                                                                                                                                                                                                                                                                                                                                                                                                                                                                                                                                                                                                                                                                                                                                                                                                                                                                                                                                                                                                                                                                                                                                                                                                                                                                                                           | -0.44                  |      |
| JKM (\$/MMBtu)                                                                                                                                                                                                                                                                                                                                                                                                                                                                                                                                                                                                                                                                                                                                                                                                                                                                                                                                                                                                                                                                                                                                                                                                                                                                                                                                                                                                                                                                                                                                                                                                                                                                                                                                                                                                                                                                                                                                                                                                                                                                                                                 | 6.93       | 6.95                                                                                                                                                                                                                                                                                                                                                                                                                                                                                                                                                                                                                                                                                                                                                                                                                                                                                                                                                                                                                                                                                                                                                                                                                                                                                                                                                                                                                                                                                                                                                                                                                                                                                                                                                                                                                                                                                                                                                                                                                                                                                                                           | -0.03                  |      |
| TTF-JKM spread                                                                                                                                                                                                                                                                                                                                                                                                                                                                                                                                                                                                                                                                                                                                                                                                                                                                                                                                                                                                                                                                                                                                                                                                                                                                                                                                                                                                                                                                                                                                                                                                                                                                                                                                                                                                                                                                                                                                                                                                                                                                                                                 | 2.07       | 1.96                                                                                                                                                                                                                                                                                                                                                                                                                                                                                                                                                                                                                                                                                                                                                                                                                                                                                                                                                                                                                                                                                                                                                                                                                                                                                                                                                                                                                                                                                                                                                                                                                                                                                                                                                                                                                                                                                                                                                                                                                                                                                                                           | 0.11                   |      |
| Henry Hub-JKM spread                                                                                                                                                                                                                                                                                                                                                                                                                                                                                                                                                                                                                                                                                                                                                                                                                                                                                                                                                                                                                                                                                                                                                                                                                                                                                                                                                                                                                                                                                                                                                                                                                                                                                                                                                                                                                                                                                                                                                                                                                                                                                                           | 3.62       | 3.95                                                                                                                                                                                                                                                                                                                                                                                                                                                                                                                                                                                                                                                                                                                                                                                                                                                                                                                                                                                                                                                                                                                                                                                                                                                                                                                                                                                                                                                                                                                                                                                                                                                                                                                                                                                                                                                                                                                                                                                                                                                                                                                           | -0.33                  |      |
| Brent (\$/barrel)                                                                                                                                                                                                                                                                                                                                                                                                                                                                                                                                                                                                                                                                                                                                                                                                                                                                                                                                                                                                                                                                                                                                                                                                                                                                                                                                                                                                                                                                                                                                                                                                                                                                                                                                                                                                                                                                                                                                                                                                                                                                                                              | 37.65      | 39.12                                                                                                                                                                                                                                                                                                                                                                                                                                                                                                                                                                                                                                                                                                                                                                                                                                                                                                                                                                                                                                                                                                                                                                                                                                                                                                                                                                                                                                                                                                                                                                                                                                                                                                                                                                                                                                                                                                                                                                                                                                                                                                                          | -1.47                  |      |
| WTI (\$/barrel)                                                                                                                                                                                                                                                                                                                                                                                                                                                                                                                                                                                                                                                                                                                                                                                                                                                                                                                                                                                                                                                                                                                                                                                                                                                                                                                                                                                                                                                                                                                                                                                                                                                                                                                                                                                                                                                                                                                                                                                                                                                                                                                | 36.17      | 37.39                                                                                                                                                                                                                                                                                                                                                                                                                                                                                                                                                                                                                                                                                                                                                                                                                                                                                                                                                                                                                                                                                                                                                                                                                                                                                                                                                                                                                                                                                                                                                                                                                                                                                                                                                                                                                                                                                                                                                                                                                                                                                                                          | -1.22                  |      |
| Brent-WTI spread (\$/barrel)                                                                                                                                                                                                                                                                                                                                                                                                                                                                                                                                                                                                                                                                                                                                                                                                                                                                                                                                                                                                                                                                                                                                                                                                                                                                                                                                                                                                                                                                                                                                                                                                                                                                                                                                                                                                                                                                                                                                                                                                                                                                                                   | 1.48       | 1.73                                                                                                                                                                                                                                                                                                                                                                                                                                                                                                                                                                                                                                                                                                                                                                                                                                                                                                                                                                                                                                                                                                                                                                                                                                                                                                                                                                                                                                                                                                                                                                                                                                                                                                                                                                                                                                                                                                                                                                                                                                                                                                                           | -0.25                  | Î    |
| API2 Coal (\$/tonne)                                                                                                                                                                                                                                                                                                                                                                                                                                                                                                                                                                                                                                                                                                                                                                                                                                                                                                                                                                                                                                                                                                                                                                                                                                                                                                                                                                                                                                                                                                                                                                                                                                                                                                                                                                                                                                                                                                                                                                                                                                                                                                           | 56.15      | 56.30                                                                                                                                                                                                                                                                                                                                                                                                                                                                                                                                                                                                                                                                                                                                                                                                                                                                                                                                                                                                                                                                                                                                                                                                                                                                                                                                                                                                                                                                                                                                                                                                                                                                                                                                                                                                                                                                                                                                                                                                                                                                                                                          | -0.15                  |      |
| API2 Coal (\$/MMBtu)                                                                                                                                                                                                                                                                                                                                                                                                                                                                                                                                                                                                                                                                                                                                                                                                                                                                                                                                                                                                                                                                                                                                                                                                                                                                                                                                                                                                                                                                                                                                                                                                                                                                                                                                                                                                                                                                                                                                                                                                                                                                                                           | 2.25       | 2.25                                                                                                                                                                                                                                                                                                                                                                                                                                                                                                                                                                                                                                                                                                                                                                                                                                                                                                                                                                                                                                                                                                                                                                                                                                                                                                                                                                                                                                                                                                                                                                                                                                                                                                                                                                                                                                                                                                                                                                                                                                                                                                                           | -0.01                  |      |
| EU CO₂ emissions allowances (€/tonne)                                                                                                                                                                                                                                                                                                                                                                                                                                                                                                                                                                                                                                                                                                                                                                                                                                                                                                                                                                                                                                                                                                                                                                                                                                                                                                                                                                                                                                                                                                                                                                                                                                                                                                                                                                                                                                                                                                                                                                                                                                                                                          | 23.66      | 23.03                                                                                                                                                                                                                                                                                                                                                                                                                                                                                                                                                                                                                                                                                                                                                                                                                                                                                                                                                                                                                                                                                                                                                                                                                                                                                                                                                                                                                                                                                                                                                                                                                                                                                                                                                                                                                                                                                                                                                                                                                                                                                                                          | 0.63                   |      |
| The second secon |            | and the second s | Contract to the second |      |