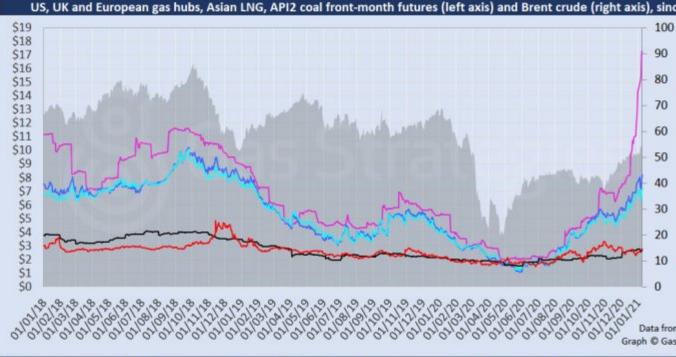

Free trial code GS21

Complimentary access

[1]

Crude oil prices rose strongly on Friday amid hopes that a Democrat-controlled US Senate would pass a stimulus bill, and following Saudi Arabia's surprise production cuts announcement. Brent rose 3% to USD 56/barrel and WTI rose 2.8% to USD 52.24/barrel, but both were trading down by around 1% on Monday over fears that soaring Covid-19 infection rates in China and around the world would weigh on fuel demand.

Futures contracts on European gas hubs NBP and TTF rose by more than 4% on Friday to settle at the equivalent of USD 8.22/MMBtu and USD 7.23/MMBtu as cold winter weather continues to drive heating demand for natural gas. CME's February JKM LNG futures contract was unchanged at USD 17.25/MMBtu, an all-time high, while US benchmark Henry Hub dipped by 1.1%.

The European carbon price also hit a fresh all-time high of EUR 34.80/tonne on Friday after rising 0.5%.

Front-month futures and indexes at last close with day-on-day changes (click to enlarge):

| Front-month futures/index             | 08/01/2021 | 07/01/2021 | Daily +/- (\$)                                                                                                                                                                                                                                                                                                                                                                                                                                                                                                                                                                                                                                                                                                                                                                                                                                                                                                                                                                                                                                                                                                                                                                                                                                                                                                                                                                                                                                                                                                                                                                                                                                                                                                                                                                                                                                                                                                                                                                                                                                                                                                                 | Daily         |
|---------------------------------------|------------|------------|--------------------------------------------------------------------------------------------------------------------------------------------------------------------------------------------------------------------------------------------------------------------------------------------------------------------------------------------------------------------------------------------------------------------------------------------------------------------------------------------------------------------------------------------------------------------------------------------------------------------------------------------------------------------------------------------------------------------------------------------------------------------------------------------------------------------------------------------------------------------------------------------------------------------------------------------------------------------------------------------------------------------------------------------------------------------------------------------------------------------------------------------------------------------------------------------------------------------------------------------------------------------------------------------------------------------------------------------------------------------------------------------------------------------------------------------------------------------------------------------------------------------------------------------------------------------------------------------------------------------------------------------------------------------------------------------------------------------------------------------------------------------------------------------------------------------------------------------------------------------------------------------------------------------------------------------------------------------------------------------------------------------------------------------------------------------------------------------------------------------------------|---------------|
| Henry Hub (\$/MMBtu)                  | 2.70       | 2.73       | -0.03                                                                                                                                                                                                                                                                                                                                                                                                                                                                                                                                                                                                                                                                                                                                                                                                                                                                                                                                                                                                                                                                                                                                                                                                                                                                                                                                                                                                                                                                                                                                                                                                                                                                                                                                                                                                                                                                                                                                                                                                                                                                                                                          |               |
| NBP (\$/MMBtu)                        | 8.22       | 7.87       | 0.35                                                                                                                                                                                                                                                                                                                                                                                                                                                                                                                                                                                                                                                                                                                                                                                                                                                                                                                                                                                                                                                                                                                                                                                                                                                                                                                                                                                                                                                                                                                                                                                                                                                                                                                                                                                                                                                                                                                                                                                                                                                                                                                           |               |
| NBP (£p/th)                           | 60.69      | 58.08      | 2.61                                                                                                                                                                                                                                                                                                                                                                                                                                                                                                                                                                                                                                                                                                                                                                                                                                                                                                                                                                                                                                                                                                                                                                                                                                                                                                                                                                                                                                                                                                                                                                                                                                                                                                                                                                                                                                                                                                                                                                                                                                                                                                                           |               |
| Henry Hub-NBP spread                  | 5.52       | 5.14       | 0.38                                                                                                                                                                                                                                                                                                                                                                                                                                                                                                                                                                                                                                                                                                                                                                                                                                                                                                                                                                                                                                                                                                                                                                                                                                                                                                                                                                                                                                                                                                                                                                                                                                                                                                                                                                                                                                                                                                                                                                                                                                                                                                                           |               |
| TTF (\$/MMBtu)                        | 7.23       | 6.94       | 0.29                                                                                                                                                                                                                                                                                                                                                                                                                                                                                                                                                                                                                                                                                                                                                                                                                                                                                                                                                                                                                                                                                                                                                                                                                                                                                                                                                                                                                                                                                                                                                                                                                                                                                                                                                                                                                                                                                                                                                                                                                                                                                                                           |               |
| TTF (€/MWh)                           | 20.12      | 19.30      | 0.81                                                                                                                                                                                                                                                                                                                                                                                                                                                                                                                                                                                                                                                                                                                                                                                                                                                                                                                                                                                                                                                                                                                                                                                                                                                                                                                                                                                                                                                                                                                                                                                                                                                                                                                                                                                                                                                                                                                                                                                                                                                                                                                           |               |
| Henry Hub-TTF spread                  | 4.53       | 4.21       | 0.32                                                                                                                                                                                                                                                                                                                                                                                                                                                                                                                                                                                                                                                                                                                                                                                                                                                                                                                                                                                                                                                                                                                                                                                                                                                                                                                                                                                                                                                                                                                                                                                                                                                                                                                                                                                                                                                                                                                                                                                                                                                                                                                           |               |
| JKM (\$/MMBtu)                        | 17.25      | 17.25      | 0.00                                                                                                                                                                                                                                                                                                                                                                                                                                                                                                                                                                                                                                                                                                                                                                                                                                                                                                                                                                                                                                                                                                                                                                                                                                                                                                                                                                                                                                                                                                                                                                                                                                                                                                                                                                                                                                                                                                                                                                                                                                                                                                                           |               |
| TTF-JKM spread                        | 10.02      | 10.31      | -0.29                                                                                                                                                                                                                                                                                                                                                                                                                                                                                                                                                                                                                                                                                                                                                                                                                                                                                                                                                                                                                                                                                                                                                                                                                                                                                                                                                                                                                                                                                                                                                                                                                                                                                                                                                                                                                                                                                                                                                                                                                                                                                                                          |               |
| Henry Hub-JKM spread                  | 14.55      | 14.52      | 0.03                                                                                                                                                                                                                                                                                                                                                                                                                                                                                                                                                                                                                                                                                                                                                                                                                                                                                                                                                                                                                                                                                                                                                                                                                                                                                                                                                                                                                                                                                                                                                                                                                                                                                                                                                                                                                                                                                                                                                                                                                                                                                                                           |               |
| Brent (\$/barrel)                     | 55.99      | 54.38      | 1.61                                                                                                                                                                                                                                                                                                                                                                                                                                                                                                                                                                                                                                                                                                                                                                                                                                                                                                                                                                                                                                                                                                                                                                                                                                                                                                                                                                                                                                                                                                                                                                                                                                                                                                                                                                                                                                                                                                                                                                                                                                                                                                                           |               |
| WTI (\$/barrel)                       | 52.24      | 50.83      | 1.41                                                                                                                                                                                                                                                                                                                                                                                                                                                                                                                                                                                                                                                                                                                                                                                                                                                                                                                                                                                                                                                                                                                                                                                                                                                                                                                                                                                                                                                                                                                                                                                                                                                                                                                                                                                                                                                                                                                                                                                                                                                                                                                           |               |
| Brent-WTI spread (\$/barrel)          | 3.75       | 3.55       | 0.20                                                                                                                                                                                                                                                                                                                                                                                                                                                                                                                                                                                                                                                                                                                                                                                                                                                                                                                                                                                                                                                                                                                                                                                                                                                                                                                                                                                                                                                                                                                                                                                                                                                                                                                                                                                                                                                                                                                                                                                                                                                                                                                           |               |
| API2 Coal (\$/tonne)                  | 68.50      | 66.60      | 1.90                                                                                                                                                                                                                                                                                                                                                                                                                                                                                                                                                                                                                                                                                                                                                                                                                                                                                                                                                                                                                                                                                                                                                                                                                                                                                                                                                                                                                                                                                                                                                                                                                                                                                                                                                                                                                                                                                                                                                                                                                                                                                                                           |               |
| API2 Coal (\$/MMBtu)                  | 2.74       | 2.66       | 0.08                                                                                                                                                                                                                                                                                                                                                                                                                                                                                                                                                                                                                                                                                                                                                                                                                                                                                                                                                                                                                                                                                                                                                                                                                                                                                                                                                                                                                                                                                                                                                                                                                                                                                                                                                                                                                                                                                                                                                                                                                                                                                                                           |               |
| EU CO₂ emissions allowances (€/tonne) | 34.80      | 34.64      | 0.16                                                                                                                                                                                                                                                                                                                                                                                                                                                                                                                                                                                                                                                                                                                                                                                                                                                                                                                                                                                                                                                                                                                                                                                                                                                                                                                                                                                                                                                                                                                                                                                                                                                                                                                                                                                                                                                                                                                                                                                                                                                                                                                           |               |
| United the second second second       |            |            | Contract of the Contract of th | When you want |

[2]

Time references based on London GMT. Brent, WTI, NBP, TTF and EU CO2 data from ICE. Henry Hub, JKM and API2 data from CME. Prices in USD/MMBtu based on exchange rates at last market close. All monetary values rounded to nearest whole cent/penny. Text and graphic copyright © Gas Strategies, all rights reserved.