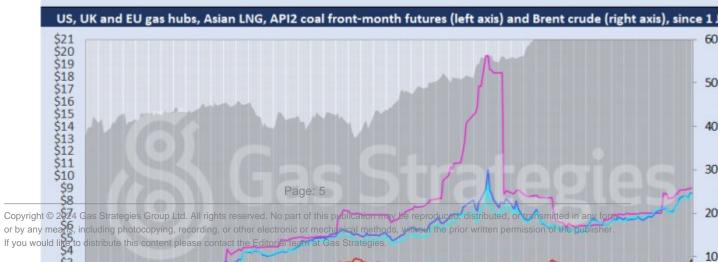

The front-month NBP contract rallied by 0.6% to settle at USD 8.64/MMBtu, with the month-ahead TTF contract up 1.9% to close at 8.59/MMBtu.

Unseasonably cold weather is driving gas demand in Europe, with many storage sites on the continent in net withdrawal mode in what should now be injection season.

Whilst gas demand remains strong heading into summer, supply has been tightening. Planned maintenance in Norway has seen a decline in pipeline export volumes since April – which has helped drive prices in recent weeks.

This week European gas prices have been supported further by an unplanned outage at the Montoir LNG terminal in France, with operator Elengy stating earlier this week that the facility is likely to be out of action for the remainder of May. A pipeline problem at the terminal was detected earlier in the week, forcing a halt to regasification operations.

The strengthening gas prices once again helped lift the European carbon price to a record high. The June-date contract settled at EUR 49.82/tonne on Thursday, with the benchmark December 2021 contract closing at EUR 49.94/tonne.

The gas price rally also helped lift the Asian LNG marker JKM, with competition for cargoes intensifying in recent weeks due to cold weather and tight supply in Europe. The front-month JKM contract recorded a 1% gain on Thursday to close at USD 9.06/MMBtu. With gas prices in Europe soaring, JKM's premium over TTF fell to USD 0.47/MMBtu on Thursday.

In the US, gas benchmark Henry Hub slipped by 0.3% but remained in the USD 2.9/MMBtu range.

Strong carbon and gas has also helped lift the price of coal in Europe, with the AP12 price hitting its highest level since January 2019 on Thursday. The front-month AP12 contract settled at the equivalent of USD 3.27/MMBtu.

Crude prices slipped by just over 1% on Thursday amid soaring Covid-19 cases in India, which offset bullish demand-side news in the US. Oil storage in the US fell more than expected last week as refining output and exports increased, the US Energy Information Administration (EIA) reported on Wednesday.

Inventories in the US fell by 8 million barrels last week, much higher than the 2.3 million barrels fall expected by analysts polled by Reuters.

The bullish news was however offset by a fresh daily record number of Covid-19 cases in India, with cases hitting 411,188 on Thursday, according to data compiled by the Johns Hopkins University Center for Systems Science and Engineering (JHU CSSE).

The front-month Brent contract remained in the USD 68/barrel range, with WTI falling back into the USD 64/barrel range.

Front-month futures and indexes at last close with day-on-day changes (click to enlarge):