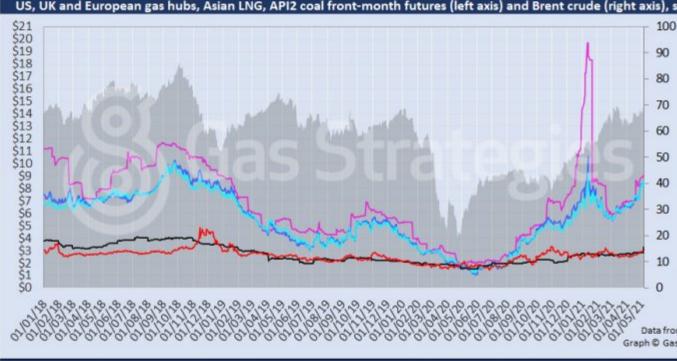

The front-month NBP contract rallied by 0.6% to settle at USD 8.64/MMBtu, with the month-ahead TTF contract up 1.9% to close at 8.59/MMBtu.

Unseasonably cold weather is driving gas demand in Europe, with many storage sites on the continent in net withdrawal mode in what should now be injection season.

Whilst gas demand remains strong heading into summer, supply has been tightening. Planned maintenance in Norway has seen a decline in pipeline export volumes since April – which has helped drive prices in recent weeks.

This week European gas prices have been supported further by an unplanned outage at the Montoir LNG terminal in France, with operator Elengy stating earlier this week that the facility is likely to be out of action for the remainder of May. A pipeline problem at the terminal was detected earlier in the week, forcing a halt to regasification operations.

The strengthening gas prices once again helped lift the European carbon price to a record high. The June-date contract settled at EUR 49.82/tonne on Thursday, with the benchmark December 2021 contract closing at EUR 49.94/tonne.

The gas price rally also helped lift the Asian LNG marker JKM, with competition for cargoes intensifying in recent weeks due to cold weather and tight supply in Europe. The front-month JKM contract recorded a 1% gain on Thursday to close at USD 9.06/MMBtu. With gas prices in Europe soaring, JKM's premium over TTF fell to USD 0.47/MMBtu on Thursday.

In the US, gas benchmark Henry Hub slipped by 0.3% but remained in the USD 2.9/MMBtu range.

Strong carbon and gas has also helped lift the price of coal in Europe, with the AP12 price hitting its highest level since January 2019 on Thursday. The front-month AP12 contract settled at the equivalent of USD 3.27/MMBtu.

Crude prices slipped by just over 1% on Thursday amid soaring Covid-19 cases in India, which offset bullish demand-side news in the US. Oil storage in the US fell more than expected last week as refining output and exports increased, the US Energy Information Administration (EIA) reported on Wednesday.

Inventories in the US fell by 8 million barrels last week, much higher than the 2.3 million barrels fall expected by analysts polled by Reuters.

The bullish news was however offset by a fresh daily record number of Covid-19 cases in India, with cases hitting 411,188 on Thursday, according to data compiled by the Johns Hopkins University Center for Systems Science and Engineering (JHU CSSE).

The front-month Brent contract remained in the USD 68/barrel range, with WTI falling back into the USD 64/barrel range.

Front-month futures and indexes at last close with day-on-day changes (click to enlarge):