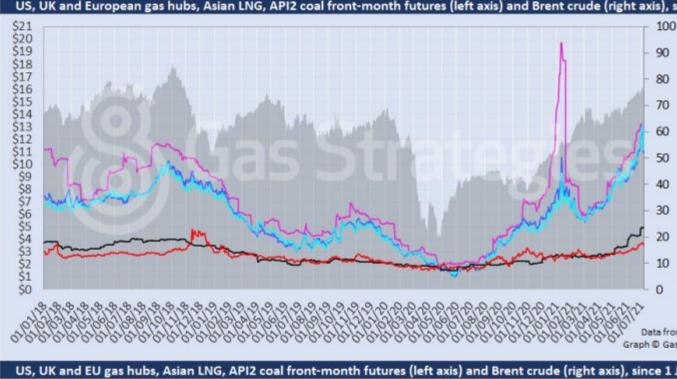

# Pricewatch | 08 Jul 2021 | Gas Matters Today

[1]

European gas prices continued to plummet on Wednesday as the technical sell off extended for a second day.

The month-ahead TTF and NBP contracts fell by over 5% on Wednesday, with the UK gas benchmark sliding back into the USD 10/MMBtu range and the Dutch marker remaining in the USD 11/MMBtu range.

The fall was largely attributed to a technical sell off which started on Tuesday, however some market observers suggest that the falling European carbon price is also weighing on the European gas markers.

The July-dated carbon contract fell by 2.6% on Wednesday to settle in the EUR 52/tonne range – its lowest close since 21 June.

The sliding European gas prices are weighing on Asian LNG marker JKM. The August-dated JKM contract fell by 1.6% to settle at USD 12.69/MMBtu.

In the US, gas benchmark Henry Hub fell for a second day, with the marker down 1.7% to close in the USD 3.5/MMBtu range. The front-month contract has been falling amid lower LNG feed gas levels in recent days and forecasts of cooler weather along the US Gulf Coast – reducing gas demand for air conditioning.

Crude prices continued to retreat on Wednesday amid ongoing uncertainty over supply after OPEC and its allies failed to reach a deal over potentially raising production from August through to the end of the

year.

Brent and WTI fell by ~1.5%, with the international crude benchmark sliding back into the USD 73/barrel range and the US benchmark settling in the USD 72/barrel range.

Whilst gas and oil continued to fall, European coal continues to tick higher, with the front-month API2 contract up 0.8% to settle at USD 124.6/tonne on Wednesday.