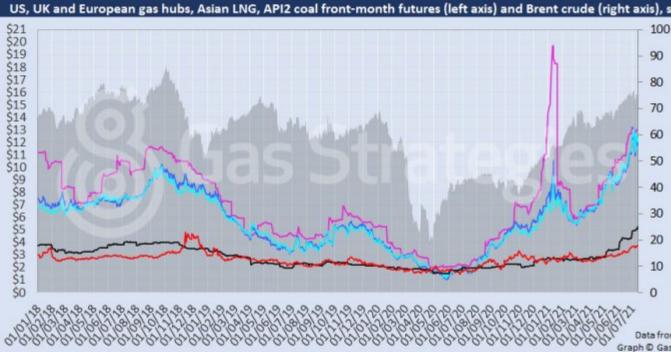

The front-month Brent contract bounced back to settle in the 76/barrel range, with the US benchmark returning to the 75/barrel range.

Front-month futures and indexes at last close with day-on-day changes (click to enlarge):

| Front-month futures/index                                                                                                                                                                                                                                                                                                                                                                                                                                                                                                                                                                                                                                                                                                                                                                                                                                                                                                                                                                                                                                                                                                                                                                                                                                                                                                                                                                                                                                                                                                                                                                                                                                                                                                                                                                                                                                                                                                                                                                                                                                                                                                      | 13/07/2021 | 12/07/2021                                                                                                                                                                                                                                                                                                                                                                                                                                                                                                                                                                                                                                                                                                                                                                                                                                                                                                                                                                                                                                                                                                                                                                                                                                                                                                                                                                                                                                                                                                                                                                                                                                                                                                                                                                                                                                                                                                                                                                                                                                                                                                                    | Daily +/- (\$) | Dail |
|--------------------------------------------------------------------------------------------------------------------------------------------------------------------------------------------------------------------------------------------------------------------------------------------------------------------------------------------------------------------------------------------------------------------------------------------------------------------------------------------------------------------------------------------------------------------------------------------------------------------------------------------------------------------------------------------------------------------------------------------------------------------------------------------------------------------------------------------------------------------------------------------------------------------------------------------------------------------------------------------------------------------------------------------------------------------------------------------------------------------------------------------------------------------------------------------------------------------------------------------------------------------------------------------------------------------------------------------------------------------------------------------------------------------------------------------------------------------------------------------------------------------------------------------------------------------------------------------------------------------------------------------------------------------------------------------------------------------------------------------------------------------------------------------------------------------------------------------------------------------------------------------------------------------------------------------------------------------------------------------------------------------------------------------------------------------------------------------------------------------------------|------------|-------------------------------------------------------------------------------------------------------------------------------------------------------------------------------------------------------------------------------------------------------------------------------------------------------------------------------------------------------------------------------------------------------------------------------------------------------------------------------------------------------------------------------------------------------------------------------------------------------------------------------------------------------------------------------------------------------------------------------------------------------------------------------------------------------------------------------------------------------------------------------------------------------------------------------------------------------------------------------------------------------------------------------------------------------------------------------------------------------------------------------------------------------------------------------------------------------------------------------------------------------------------------------------------------------------------------------------------------------------------------------------------------------------------------------------------------------------------------------------------------------------------------------------------------------------------------------------------------------------------------------------------------------------------------------------------------------------------------------------------------------------------------------------------------------------------------------------------------------------------------------------------------------------------------------------------------------------------------------------------------------------------------------------------------------------------------------------------------------------------------------|----------------|------|
| Henry Hub (\$/MMBtu)                                                                                                                                                                                                                                                                                                                                                                                                                                                                                                                                                                                                                                                                                                                                                                                                                                                                                                                                                                                                                                                                                                                                                                                                                                                                                                                                                                                                                                                                                                                                                                                                                                                                                                                                                                                                                                                                                                                                                                                                                                                                                                           | 3.70       | 3.75                                                                                                                                                                                                                                                                                                                                                                                                                                                                                                                                                                                                                                                                                                                                                                                                                                                                                                                                                                                                                                                                                                                                                                                                                                                                                                                                                                                                                                                                                                                                                                                                                                                                                                                                                                                                                                                                                                                                                                                                                                                                                                                          | -0.05          |      |
| NBP (\$/MMBtu)                                                                                                                                                                                                                                                                                                                                                                                                                                                                                                                                                                                                                                                                                                                                                                                                                                                                                                                                                                                                                                                                                                                                                                                                                                                                                                                                                                                                                                                                                                                                                                                                                                                                                                                                                                                                                                                                                                                                                                                                                                                                                                                 | 12.06      | 11.76                                                                                                                                                                                                                                                                                                                                                                                                                                                                                                                                                                                                                                                                                                                                                                                                                                                                                                                                                                                                                                                                                                                                                                                                                                                                                                                                                                                                                                                                                                                                                                                                                                                                                                                                                                                                                                                                                                                                                                                                                                                                                                                         | 0.30           |      |
| NBP (£p/th)                                                                                                                                                                                                                                                                                                                                                                                                                                                                                                                                                                                                                                                                                                                                                                                                                                                                                                                                                                                                                                                                                                                                                                                                                                                                                                                                                                                                                                                                                                                                                                                                                                                                                                                                                                                                                                                                                                                                                                                                                                                                                                                    | 87.09      | 84.73                                                                                                                                                                                                                                                                                                                                                                                                                                                                                                                                                                                                                                                                                                                                                                                                                                                                                                                                                                                                                                                                                                                                                                                                                                                                                                                                                                                                                                                                                                                                                                                                                                                                                                                                                                                                                                                                                                                                                                                                                                                                                                                         | 2.36           |      |
| Henry Hub-NBP spread                                                                                                                                                                                                                                                                                                                                                                                                                                                                                                                                                                                                                                                                                                                                                                                                                                                                                                                                                                                                                                                                                                                                                                                                                                                                                                                                                                                                                                                                                                                                                                                                                                                                                                                                                                                                                                                                                                                                                                                                                                                                                                           | 8.36       | 8.01                                                                                                                                                                                                                                                                                                                                                                                                                                                                                                                                                                                                                                                                                                                                                                                                                                                                                                                                                                                                                                                                                                                                                                                                                                                                                                                                                                                                                                                                                                                                                                                                                                                                                                                                                                                                                                                                                                                                                                                                                                                                                                                          | 0.35           |      |
| TTF (\$/MMBtu)                                                                                                                                                                                                                                                                                                                                                                                                                                                                                                                                                                                                                                                                                                                                                                                                                                                                                                                                                                                                                                                                                                                                                                                                                                                                                                                                                                                                                                                                                                                                                                                                                                                                                                                                                                                                                                                                                                                                                                                                                                                                                                                 | 12.28      | 12.04                                                                                                                                                                                                                                                                                                                                                                                                                                                                                                                                                                                                                                                                                                                                                                                                                                                                                                                                                                                                                                                                                                                                                                                                                                                                                                                                                                                                                                                                                                                                                                                                                                                                                                                                                                                                                                                                                                                                                                                                                                                                                                                         | 0.23           |      |
| πF (€/MWh)                                                                                                                                                                                                                                                                                                                                                                                                                                                                                                                                                                                                                                                                                                                                                                                                                                                                                                                                                                                                                                                                                                                                                                                                                                                                                                                                                                                                                                                                                                                                                                                                                                                                                                                                                                                                                                                                                                                                                                                                                                                                                                                     | 35.46      | 34.65                                                                                                                                                                                                                                                                                                                                                                                                                                                                                                                                                                                                                                                                                                                                                                                                                                                                                                                                                                                                                                                                                                                                                                                                                                                                                                                                                                                                                                                                                                                                                                                                                                                                                                                                                                                                                                                                                                                                                                                                                                                                                                                         | 0.81           |      |
| Henry Hub-TTF spread                                                                                                                                                                                                                                                                                                                                                                                                                                                                                                                                                                                                                                                                                                                                                                                                                                                                                                                                                                                                                                                                                                                                                                                                                                                                                                                                                                                                                                                                                                                                                                                                                                                                                                                                                                                                                                                                                                                                                                                                                                                                                                           | 8.58       | 8.29                                                                                                                                                                                                                                                                                                                                                                                                                                                                                                                                                                                                                                                                                                                                                                                                                                                                                                                                                                                                                                                                                                                                                                                                                                                                                                                                                                                                                                                                                                                                                                                                                                                                                                                                                                                                                                                                                                                                                                                                                                                                                                                          | 0.29           |      |
| JKM (\$/MMBtu)                                                                                                                                                                                                                                                                                                                                                                                                                                                                                                                                                                                                                                                                                                                                                                                                                                                                                                                                                                                                                                                                                                                                                                                                                                                                                                                                                                                                                                                                                                                                                                                                                                                                                                                                                                                                                                                                                                                                                                                                                                                                                                                 | 12.97      | 13.01                                                                                                                                                                                                                                                                                                                                                                                                                                                                                                                                                                                                                                                                                                                                                                                                                                                                                                                                                                                                                                                                                                                                                                                                                                                                                                                                                                                                                                                                                                                                                                                                                                                                                                                                                                                                                                                                                                                                                                                                                                                                                                                         | -0.04          |      |
| TTF-JKM spread                                                                                                                                                                                                                                                                                                                                                                                                                                                                                                                                                                                                                                                                                                                                                                                                                                                                                                                                                                                                                                                                                                                                                                                                                                                                                                                                                                                                                                                                                                                                                                                                                                                                                                                                                                                                                                                                                                                                                                                                                                                                                                                 | 0.69       | 0.97                                                                                                                                                                                                                                                                                                                                                                                                                                                                                                                                                                                                                                                                                                                                                                                                                                                                                                                                                                                                                                                                                                                                                                                                                                                                                                                                                                                                                                                                                                                                                                                                                                                                                                                                                                                                                                                                                                                                                                                                                                                                                                                          | -0.27          |      |
| Henry Hub-JKM spread                                                                                                                                                                                                                                                                                                                                                                                                                                                                                                                                                                                                                                                                                                                                                                                                                                                                                                                                                                                                                                                                                                                                                                                                                                                                                                                                                                                                                                                                                                                                                                                                                                                                                                                                                                                                                                                                                                                                                                                                                                                                                                           | 9.27       | 9.26                                                                                                                                                                                                                                                                                                                                                                                                                                                                                                                                                                                                                                                                                                                                                                                                                                                                                                                                                                                                                                                                                                                                                                                                                                                                                                                                                                                                                                                                                                                                                                                                                                                                                                                                                                                                                                                                                                                                                                                                                                                                                                                          | 0.01           |      |
| Brent (\$/barrel)                                                                                                                                                                                                                                                                                                                                                                                                                                                                                                                                                                                                                                                                                                                                                                                                                                                                                                                                                                                                                                                                                                                                                                                                                                                                                                                                                                                                                                                                                                                                                                                                                                                                                                                                                                                                                                                                                                                                                                                                                                                                                                              | 76.49      | 75.16                                                                                                                                                                                                                                                                                                                                                                                                                                                                                                                                                                                                                                                                                                                                                                                                                                                                                                                                                                                                                                                                                                                                                                                                                                                                                                                                                                                                                                                                                                                                                                                                                                                                                                                                                                                                                                                                                                                                                                                                                                                                                                                         | 1.33           |      |
| WTI (\$/barrel)                                                                                                                                                                                                                                                                                                                                                                                                                                                                                                                                                                                                                                                                                                                                                                                                                                                                                                                                                                                                                                                                                                                                                                                                                                                                                                                                                                                                                                                                                                                                                                                                                                                                                                                                                                                                                                                                                                                                                                                                                                                                                                                | 75.25      | 74.10                                                                                                                                                                                                                                                                                                                                                                                                                                                                                                                                                                                                                                                                                                                                                                                                                                                                                                                                                                                                                                                                                                                                                                                                                                                                                                                                                                                                                                                                                                                                                                                                                                                                                                                                                                                                                                                                                                                                                                                                                                                                                                                         | 1.15           |      |
| Brent-WTI spread (\$/barrel)                                                                                                                                                                                                                                                                                                                                                                                                                                                                                                                                                                                                                                                                                                                                                                                                                                                                                                                                                                                                                                                                                                                                                                                                                                                                                                                                                                                                                                                                                                                                                                                                                                                                                                                                                                                                                                                                                                                                                                                                                                                                                                   | 1.24       | 1.06                                                                                                                                                                                                                                                                                                                                                                                                                                                                                                                                                                                                                                                                                                                                                                                                                                                                                                                                                                                                                                                                                                                                                                                                                                                                                                                                                                                                                                                                                                                                                                                                                                                                                                                                                                                                                                                                                                                                                                                                                                                                                                                          | 0.18           |      |
| API2 Coal (\$/tonne)                                                                                                                                                                                                                                                                                                                                                                                                                                                                                                                                                                                                                                                                                                                                                                                                                                                                                                                                                                                                                                                                                                                                                                                                                                                                                                                                                                                                                                                                                                                                                                                                                                                                                                                                                                                                                                                                                                                                                                                                                                                                                                           | 131.50     | 127.00                                                                                                                                                                                                                                                                                                                                                                                                                                                                                                                                                                                                                                                                                                                                                                                                                                                                                                                                                                                                                                                                                                                                                                                                                                                                                                                                                                                                                                                                                                                                                                                                                                                                                                                                                                                                                                                                                                                                                                                                                                                                                                                        | 4.50           |      |
| API2 Coal (\$/MMBtu)                                                                                                                                                                                                                                                                                                                                                                                                                                                                                                                                                                                                                                                                                                                                                                                                                                                                                                                                                                                                                                                                                                                                                                                                                                                                                                                                                                                                                                                                                                                                                                                                                                                                                                                                                                                                                                                                                                                                                                                                                                                                                                           | 5.26       | 5.08                                                                                                                                                                                                                                                                                                                                                                                                                                                                                                                                                                                                                                                                                                                                                                                                                                                                                                                                                                                                                                                                                                                                                                                                                                                                                                                                                                                                                                                                                                                                                                                                                                                                                                                                                                                                                                                                                                                                                                                                                                                                                                                          | 0.18           |      |
| EU CO₂ emissions allowances (€/tonne)                                                                                                                                                                                                                                                                                                                                                                                                                                                                                                                                                                                                                                                                                                                                                                                                                                                                                                                                                                                                                                                                                                                                                                                                                                                                                                                                                                                                                                                                                                                                                                                                                                                                                                                                                                                                                                                                                                                                                                                                                                                                                          | 52.76      | 51.62                                                                                                                                                                                                                                                                                                                                                                                                                                                                                                                                                                                                                                                                                                                                                                                                                                                                                                                                                                                                                                                                                                                                                                                                                                                                                                                                                                                                                                                                                                                                                                                                                                                                                                                                                                                                                                                                                                                                                                                                                                                                                                                         | 1.14           |      |
| THE RESERVE AND THE PERSON NAMED IN COLUMN TWO IS NOT THE PERSON NAMED IN COLUMN TWO IS N | - 120 E    | 10 To | 1777           |      |