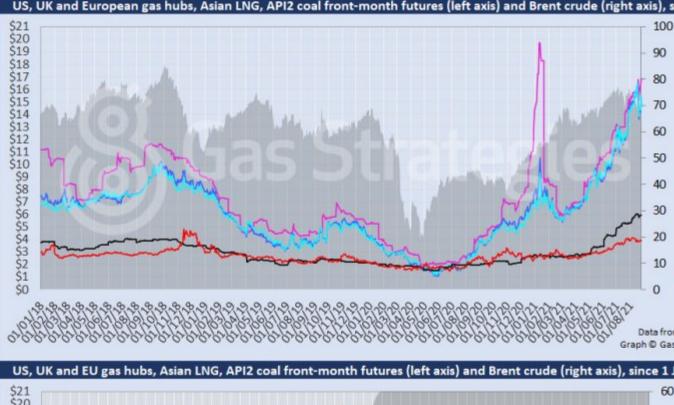

Gas Strategies iOS app

Free trial code GS21

Complimentary access

[1]

European gas prices soared on Tuesday, lifted in part by some market participants opting to close positions before Wednesday's ruling by a German court regarding whether the Nord Stream 2 pipeline can be exempt from the EU's ownership and third party access rules.

The front-month NBP and TTF contracts recorded gains of 7.8% on Tuesday, with both gas benchmarks settling in the USD 15/MMBtu range for the first time in four days.

The rally was prompted in part by some market participants closing positions ahead of the ruling by the Dusseldorf Higher Regional Court on Wednesday. The German court ruled that the Gazprom-led NS2 pipeline is not exempt from the EU rules – a move which some market observers suggest could delay the start of pipeline project, which is 99% complete.

European gas prices were rallying on Wednesday morning following the court ruling, however prices started to fall as the market digested the news, with the decision widely expected.

The gas price rally helped lift the European carbon price, with the September-dated contract closing 2.4% higher at EUR 56.6/tonne.

Across the pond, US gas benchmark Henry Hub recorded a 1.2% loss to settle at USD 3.90/MMBtu. The loss was pinned on a dip in LNG exports.

As for CME's JKM futures contract, it continued to climb on Tuesday, closing 3.1% higher at USD

#### 16.85/MMBtu.

Oil prices also continued to soar, lifted by a large production outage in Mexico and also by the US Food and Drug Administration issuing full approval for the Pfizer/BioNTech two-dose Covid-19 vaccine.

A fire at a Pemex-operated platform in the southern Gulf of Mexico on Sunday knocked out ~420,000 barrels/d of production capacity. It is unclear when production will restart.

The front-month Brent contract recorded a 3.3% gain to close at USD 71.05/barrel – the marker's highest close since 12 August. As for WTI, the US crude benchmark closed 2.9% higher at USD 67.54/barrel – its highest close since 16 August.

[2]

Time references based on London GMT. Brent, WTI, NBP, TTF and EU CO2 data from ICE. Henry Hub, JKM and API2 data from CME. Prices in USD/MMBtu based on exchange rates at last market close. All monetary values rounded to nearest whole cent/penny. Text and graphic copyright © Gas Strategies, all rights.