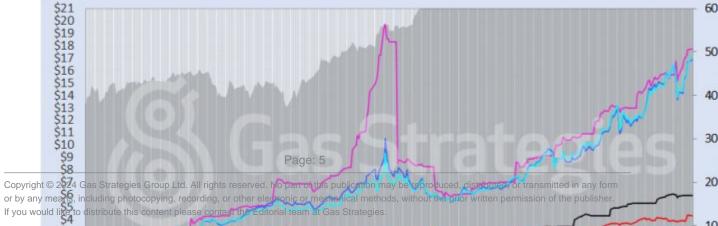

Prices in August have been pushed higher by a reduction in supply of EUAs from government auctions.

The carbon price has also been supported by bullish energy markets, with European gas prices hitting a fresh seasonal high on Monday. The front-month TTF and NBP contracts – which rolled over to October on Monday – closed at USD 17.72/MMBtu and USD 16.87/MMBtu respectively to start the week.

Across the pond, US gas benchmark Henry Hub fell from a 32-month high on Friday, closing 1.5% lower at USD 4.31/MMBtu. Prices dipped on reports suggesting oil and gas operations along the US Gulf of Mexico were largely unscathed following Hurricane Ida which made landfall in Louisiana on Sunday as a Category 4 hurricane – the strongest storm to hit the Gulf Coast since Hurricane Katrina 16 years ago.

As for gas prices in Asia, CME's JKM futures contract made it seven days of gains after rallying by 0.1% to close at USD 17.72/MMBtu.

Crude prices rallied on Monday, pushed higher by potential supply tightness in the US caused by Hurricane Ida – which has shuttered Gulf Coast refineries and processing plants.

US oil benchmark WTI closed 0.7% higher at USD 69.21/barrel, with Brent up 1% to close at USD 73.41/barrel.

Front-month futures and indexes at last close with day-on-day changes (click to enlarge):

Copyright © 2024 Gas Strategies Group Ltd. All rights reserved. No part of this publication may be reproduced, distributed, or transmitted in any form or by any means, including photocopying, recording, or other electronic or mechanical methods, without the prior written permission of the publisher. If you would like to distribute this content please contact the Editorial team at Gas Strategies.