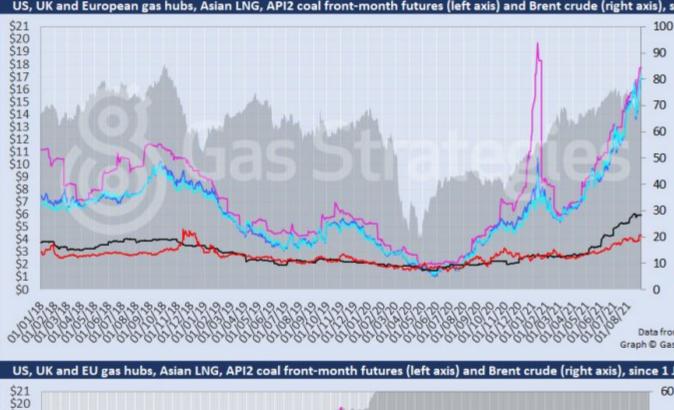

Prices in August have been pushed higher by a reduction in supply of EUAs from government auctions.

The carbon price has also been supported by bullish energy markets, with European gas prices hitting a fresh seasonal high on Monday. The front-month TTF and NBP contracts – which rolled over to October on Monday – closed at USD 17.72/MMBtu and USD 16.87/MMBtu respectively to start the week.

Across the pond, US gas benchmark Henry Hub fell from a 32-month high on Friday, closing 1.5% lower at USD 4.31/MMBtu. Prices dipped on reports suggesting oil and gas operations along the US Gulf of Mexico were largely unscathed following Hurricane Ida which made landfall in Louisiana on Sunday as a Category 4 hurricane – the strongest storm to hit the Gulf Coast since Hurricane Katrina 16 years ago.

As for gas prices in Asia, CME's JKM futures contract made it seven days of gains after rallying by 0.1% to close at USD 17.72/MMBtu.

Crude prices rallied on Monday, pushed higher by potential supply tightness in the US caused by Hurricane Ida – which has shuttered Gulf Coast refineries and processing plants.

US oil benchmark WTI closed 0.7% higher at USD 69.21/barrel, with Brent up 1% to close at USD 73.41/barrel.

Front-month futures and indexes at last close with day-on-day changes (click to enlarge):

Copyright © 2024 Gas Strategies Group Ltd. All rights reserved. No part of this publication may be reproduced, distributed, or transmitted in any form or by any means, including photocopying, recording, or other electronic or mechanical methods, without the prior written permission of the publisher. If you would like to distribute this content please contact the Editorial team at Gas Strategies.