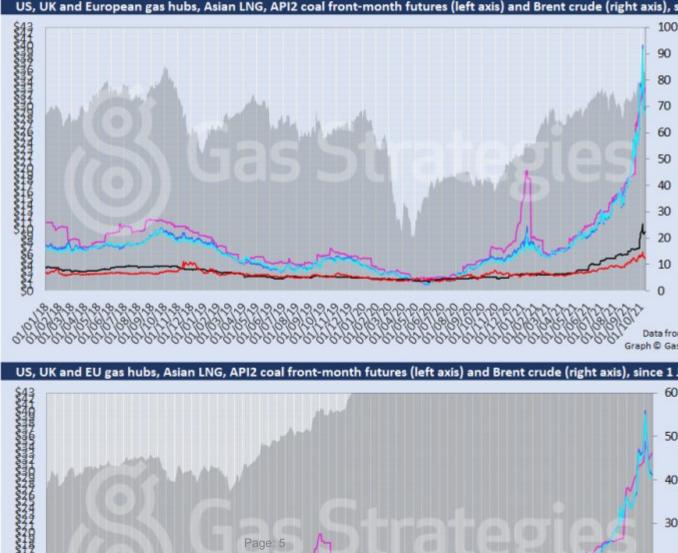

The November-dated TTF and NBP contracts fell by over 2.5% to close at USD 28.90/MMBtu and USD 29.51/MMBtu, respectively. In Asia, spot LNG marker JKM closed 3.2% higher to settle at USD 33.08/MMBtu – extending its premium over the European gas benchmarks.

As for European coal, the API2 coal contract brushed off Friday's loss to close 4.4% higher at USD 240.15/tonne. Demand for coal has increased due to record gas prices, with coal prices in Europe spiking further as China and India are looking to increase imports as heavy rainfall has impacted production in both nations.

The European carbon price rallied by 1.4% on Monday to close at EUR 59.11/tonne.

In the US, Henry Hub continued to fall amid improving gas inventory levels and mild weather. The frontmonth Henry Hub contract dipped by 4% to settle at USD 5.35/MMBtu.

[2]

Time references based on London GMT. Brent, WTI, NBP, TTF and EU CO2 data from ICE. Henry Hub, JKM and API2 data from CME. Prices in USD/MMBtu based on exchange rates at last market close. All monetary values rounded to nearest whole cent/penny. Text and graphic copyright © Gas Strategies, all rights.