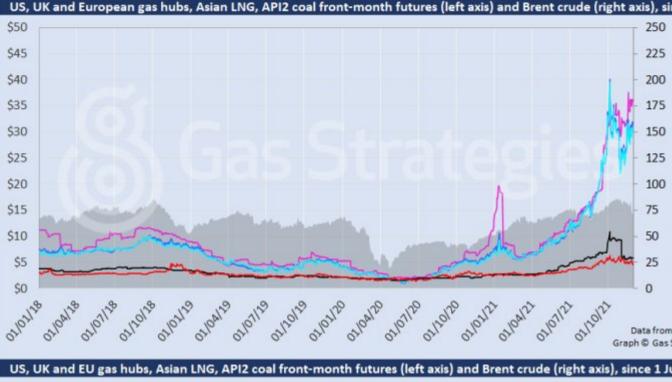

## Pricewatch | 01 Dec 2021 | Gas Matters Today

It was a bearish end to November, with crude prices falling back again on concerns over the ability of existing Covid-19 vaccines to effectively protect against the Omicron variant, while gas prices in Europe settled lower as temperatures were expected to be milder than average for a couple of days.

Brent closed at USD 69.23/barrel, down 5.7% on the day, while the WTI settled at USD 66.18/barrel, a 5.4% drop.

As some governments accelerate the rollout of booster jabs and impose new restrictions to combat the spread of the Omicron variant, which is thought to be more transmissible than other Covid-19 variants but to cause milder symptoms, the manufacturers of vaccines appear divided over their effectiveness against the new variant, which has weighed on trading sentiment.

Meanwhile, gas prices in Europe posted marginal losses on Tuesday, with the front-month Dutch TTF contract shedding just 24 cents to close at USD 30.61/MMBtu, while the UK NBP was down 38 cents to USD 31.57/MMBtu.

After wintry condition experienced by many parts of Europe in recent days, temperatures were forecast to be slightly milder than normal on Wednesday, but were expected to return to below average levels on Thursday.

In Asia, the JKM also fell back slightly, by 31 cents, to USD 35.95/MMBtu.

Front-month futures and indexes at last close with day-on-day changes (click to enlarge):

Copyright © 2024 Gas Strategies Group Ltd. All rights reserved. No part of this publication may be reproduced, distributed, or transmitted in any form or by any means, including photocopying, recording, or other electronic or mechanical methods, without the prior written permission of the publisher. If you would like to distribute this content please contact the Editorial team at Gas Strategies.