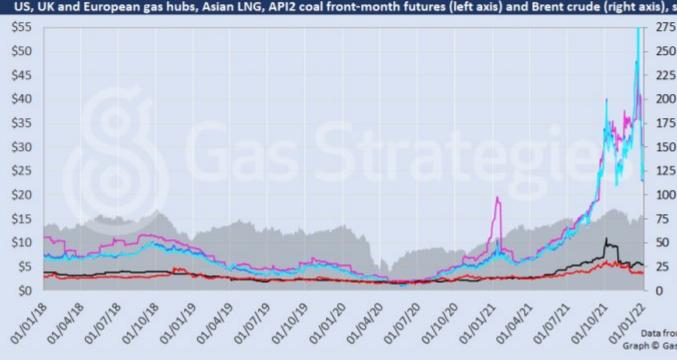

# Pricewatch | 04 Jan 2022 | Gas Matters Today

[1]

The front-month TTF contract rebounded on Monday amid lower pipeline flows from Russia and expectations of colder weather in the coming weeks.

The February-dated TTF contract closed 13.5% higher at the equivalent of USD 26.61/MMBtu on the first day of trading in 2022. Whilst TTF closed higher, UK gas benchmark NBP remained unchanged in GBP/th terms amid a public holiday in the UK on Monday.

A drop in flows from Russia help lift TTF on Monday, with flows averaging 183 Mcm/d yesterday – down on the 251 Mcm/d on Friday, according to EnergyScan.

Indonesia banning coal exports this month – due to domestic power generation concerns – and cold weather forecasts for Europe also contributed to TTF's rally.

Whilst TTF recorded a strong gain on Monday, the front-month price has fallen significantly in the last two weeks – having hit a record high of ~USD 59/MMBtu on 21 December. Gas prices in Europe started to plummet in late December due to a flurry of LNG imports. The continent's LNG deliveries for December are expected to have hit ~2.5 Bcm – Europe's highest since May 2021.

Gas prices in Europe could however spike in the coming weeks as cold weather is expected to return, with gas storage levels across the continent well below the five-year average. Gas inventories in Europe were ~56% full as of 2 January, according to GIE data.

In addition to weak inventory levels, reports suggest Asian buyers are back in the market for spot cargoes, which would see fewer cargoes heading to Europe.

Asian LNG marker JKM recorded a minor gain on Monday to close at USD 30.51/MMBtu.

As for crude, prices rallied on Monday amid optimism over further demand recovery this year. However, prices could fall today as OPEC and its allies are expected to agree to increase production further at the cartel's latest monthly meeting.