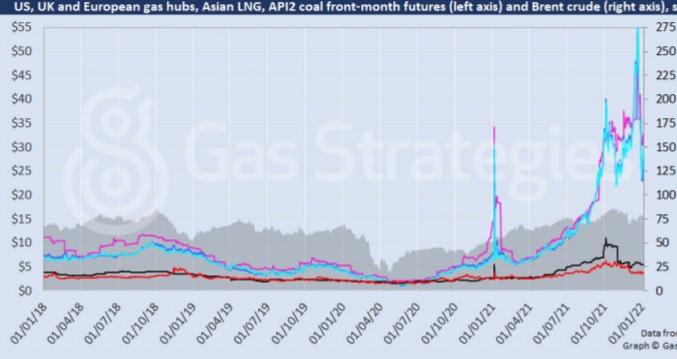

# Pricewatch | 06 Jan 2022 | Gas Matters Today

[1]

European gas prices hit a five-day high on Wednesday, lifted by an unplanned outage at a gas field in Norway and colder weather.

The February-dated NBP and TTF contracts returned to the USD 30/MMBtu range – for the first time since 29 December 2021 – after rallying by over 3% on Wednesday.

The rally was pinned on an unplanned outage at the Oseberg field, offshore Norway, as well as continued weak supply from Russia. Flows from Russia stood at 185 Mcm/d on Wednesday, up slightly from 183 Mcm/d on Tuesday, according to EnergyScan.

Colder weather sweeping across Europe has also supported European gas prices this week.

The strengthening gas prices helped lift the European carbon price, which closed 3.2% higher at EUR 87.16/tonne – its highest close since 8 December 2021.

Asian LNG marker JKM maintained its premium over the European gas markers after closing 4.4% higher at USD 34.19/MMBtu.

US gas benchmark Henry Hub brushed off Tuesday's loss, rallying by 4.4% on Wednesday to close at USD 3.88/MMBtu. The rally was pinned on expectations of colder weather sweeping across parts of the Lower 48 starting next week.

Page: 3

Copyright © 2024 Gas Strategies Group Ltd. All rights reserved. No part of this publication may be reproduced, distributed, or transmitted in any form or by any means, including photocopying, recording, or other electronic or mechanical methods, without the prior written permission of the publisher. If you would like to distribute this content please contact the Editorial team at Gas Strategies.

Cold weather has impacted US gas production in recent days, with freezing weather hitting Permian production last weekend.

As for crude, Brent and WTI settled at their highest since 25 November 2021, despite strong gains in US gasoline inventories.

The US Energy Information Administration (EIA) reported on Wednesday that domestic gasoline storage levels increased by more than 10 million barrels last week. The strong increase was pinned on rising Covid-19 cases in the US, with daily cases hitting 1 million on Monday, marking the highest daily case level of any country, according to Reuters.

Brent closed 1% higher at USD 80.8/barrel, with WTI closing 1.1% higher at USD 77.85/barrel.

Front-month futures and indexes at last close with day-on-day changes (click to enlarge):

Copyright © 2024 Gas Strategies Group Ltd. All rights reserved. No part of this publication may be reproduced, distributed, or transmitted in any form or by any means, including photocopying, recording, or other electronic or mechanical methods, without the prior written permission of the publisher. If you would like to distribute this content please contact the Editorial team at Gas Strategies.