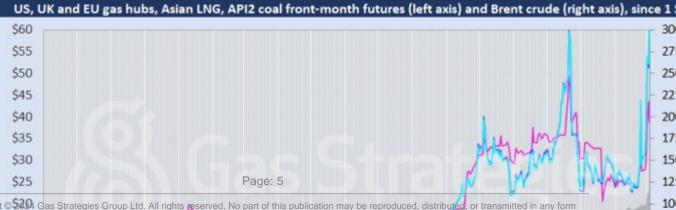

The front-month TTF and NBP contracts soared to record highs on Friday, closing over 18% higher on the final day of trading last week. The Dutch marker settled at the equivalent of USD 61.58/MMBtu, with the UK gas benchmark settling at USD 60.81/MMBtu.

An increase in gas flows from Russia failed to tame prices, with pipeline volumes from Russia averaging 267 MMcm/d on Friday, up 7 MMcm/d compared to Thursday, according to EnergyScan.

Fears of supply disruption, coupled with expectations that Brussels will this week announce measures to ensure Europe's gas storage sites are almost full before next winter, helped lift prices on Friday.

While European gas prices continued to soar, the European carbon price fell further, closing 3.4% lower at EUR 64.79/tonne.

Elsewhere in the gas market, US gas benchmark Henry Hub returned to the USD 5/MMBtu range for the first time since 2 February. Asian LNG marker JKM fell by nearly USD 5/MMBtu to settle at USD 38.65/MMBtu.

backs on Russian crude.

The May-dated Brent contract closed 6.9% higher at USD 118.11/barrel – its highest close since 2013, with WTI settling at USD 115.68/barrel – its highest close since 2008.

Front-month futures and indexes at last close with day-on-day changes (click to enlarge):