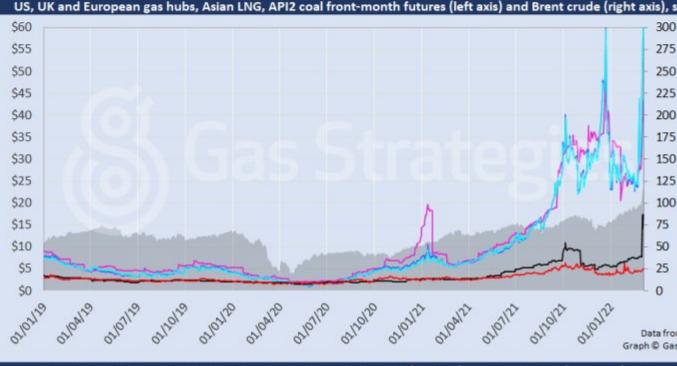

The front-month TTF and NBP contracts soared to record highs on Friday, closing over 18% higher on the final day of trading last week. The Dutch marker settled at the equivalent of USD 61.58/MMBtu, with the UK gas benchmark settling at USD 60.81/MMBtu.

An increase in gas flows from Russia failed to tame prices, with pipeline volumes from Russia averaging 267 MMcm/d on Friday, up 7 MMcm/d compared to Thursday, according to EnergyScan.

Fears of supply disruption, coupled with expectations that Brussels will this week announce measures to ensure Europe's gas storage sites are almost full before next winter, helped lift prices on Friday.

While European gas prices continued to soar, the European carbon price fell further, closing 3.4% lower at EUR 64.79/tonne.

Elsewhere in the gas market, US gas benchmark Henry Hub returned to the USD 5/MMBtu range for the first time since 2 February. Asian LNG marker JKM fell by nearly USD 5/MMBtu to settle at USD 38.65/MMBtu.

backs on Russian crude.

The May-dated Brent contract closed 6.9% higher at USD 118.11/barrel – its highest close since 2013, with WTI settling at USD 115.68/barrel – its highest close since 2008.

Front-month futures and indexes at last close with day-on-day changes (click to enlarge):