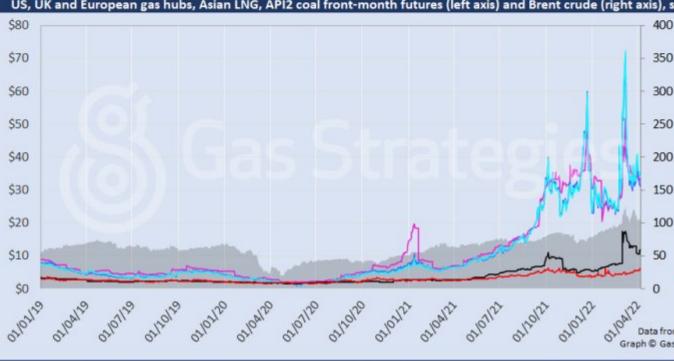

Asian LNG marker JKM recorded a minor loss, closing at USD 33.44/MMBtu.

Front-month futures and indexes at last close with day-on-day changes (click to enlarge):

Copyright © 2024 Gas Strategies Group Ltd. All rights reserved. No part of this publication may be reproduced, distributed, or transmitted in any form or by any means, including photocopying, recording, or other electronic or mechanical methods, without the prior written permission of the publisher. If you would like to distribute this content please contact the Editorial team at Gas Strategies.

# Gas Strategies

| 06/04/2022 | 05/04/2022                                                                                                                            | Daily +/- (\$)                                                                                                                                                                                                       | Dail                                                                                                                                                                                                                                                                                                        |
|------------|---------------------------------------------------------------------------------------------------------------------------------------|----------------------------------------------------------------------------------------------------------------------------------------------------------------------------------------------------------------------|-------------------------------------------------------------------------------------------------------------------------------------------------------------------------------------------------------------------------------------------------------------------------------------------------------------|
| 6.03       | 6.03                                                                                                                                  | 0.00                                                                                                                                                                                                                 |                                                                                                                                                                                                                                                                                                             |
| 31.32      | 31.74                                                                                                                                 | -0.42                                                                                                                                                                                                                |                                                                                                                                                                                                                                                                                                             |
| 239.42     | 242.24                                                                                                                                | -2.82                                                                                                                                                                                                                |                                                                                                                                                                                                                                                                                                             |
| 25.29      | 25.71                                                                                                                                 | -0.42                                                                                                                                                                                                                |                                                                                                                                                                                                                                                                                                             |
| 34.15      | 34.75                                                                                                                                 | -0.60                                                                                                                                                                                                                |                                                                                                                                                                                                                                                                                                             |
| 106.79     | 108.56                                                                                                                                | -1.77                                                                                                                                                                                                                |                                                                                                                                                                                                                                                                                                             |
| 28.12      | 28.72                                                                                                                                 | -0.60                                                                                                                                                                                                                |                                                                                                                                                                                                                                                                                                             |
| 33.44      | 33.46                                                                                                                                 | -0.02                                                                                                                                                                                                                | -                                                                                                                                                                                                                                                                                                           |
| -0.71      | -1.30                                                                                                                                 | 0.59                                                                                                                                                                                                                 |                                                                                                                                                                                                                                                                                                             |
| 27.41      | 27.42                                                                                                                                 | -0.01                                                                                                                                                                                                                |                                                                                                                                                                                                                                                                                                             |
| 101.07     | 106.64                                                                                                                                | -5.57                                                                                                                                                                                                                |                                                                                                                                                                                                                                                                                                             |
| 96.23      | 101.96                                                                                                                                | -5.73                                                                                                                                                                                                                |                                                                                                                                                                                                                                                                                                             |
| 4.84       | 4.68                                                                                                                                  | 0.16                                                                                                                                                                                                                 |                                                                                                                                                                                                                                                                                                             |
| 291.35     | 294.35                                                                                                                                | -3.00                                                                                                                                                                                                                |                                                                                                                                                                                                                                                                                                             |
| 11.65      | 11.77                                                                                                                                 | -0.12                                                                                                                                                                                                                |                                                                                                                                                                                                                                                                                                             |
| 76.99      | 77.85                                                                                                                                 | -0.86                                                                                                                                                                                                                |                                                                                                                                                                                                                                                                                                             |
|            | 6.03<br>31.32<br>239.42<br>25.29<br>34.15<br>106.79<br>28.12<br>33.44<br>-0.71<br>27.41<br>101.07<br>96.23<br>4.84<br>291.35<br>11.65 | 6.03 6.03   31.32 31.74   239.42 242.24   25.29 25.71   34.15 34.75   106.79 108.56   28.12 28.72   33.44 33.46   -0.71 -1.30   27.41 27.42   101.07 106.64   96.23 101.96   4.84 4.68   291.35 294.35   11.65 11.77 | 6.03 6.03 0.00   31.32 31.74 -0.42   239.42 242.24 -2.82   25.29 25.71 -0.42   34.15 34.75 -0.60   106.79 108.56 -1.77   28.12 28.72 -0.60   33.44 33.46 -0.02   -0.71 -1.30 0.59   27.41 27.42 -0.01   101.07 106.64 -5.57   96.23 101.96 -5.73   4.84 4.68 0.16   291.35 294.35 -3.00   11.65 11.77 -0.12 |