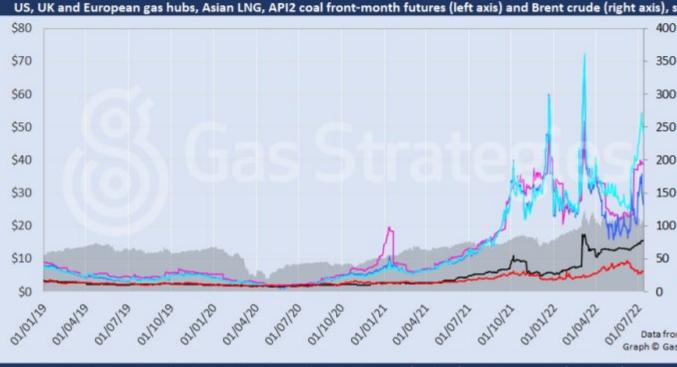

The front-month TTF and NBP contracts fell by 13.9% and 6.8% respectively on Monday. The Dutch gas benchmark settled at the equivalent of USD 48.63/MMBtu, with the UK gas marker closing at USD 26.45/MMBtu.

While gas prices in Europe slumped further, US gas benchmark Henry Hub bounced back, closing 6.5% higher at USD 6.43/MMBtu. Mirroring Europe, much of the US is being gripped by a heatwave, which is driving cooling demand.

As for oil, prices diverged but remained stable. Brent fell 0.1% and WTI was down 0.7%.

Front-month futures and indexes at last close with day-on-day changes (click to enlarge):

Copyright © 2024 Gas Strategies Group Ltd. All rights reserved. No part of this publication may be reproduced, distributed, or transmitted in any form or by any means, including photocopying, recording, or other electronic or mechanical methods, without the prior written permission of the publisher. If you would like to distribute this content please contact the Editorial team at Gas Strategies.