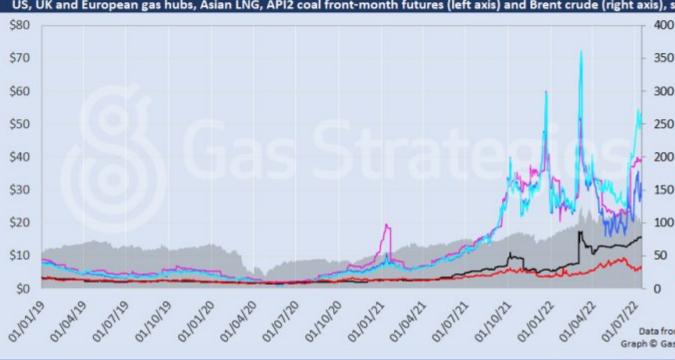

Free trial code GS22

**Complimentary acces** 

[1]

European gas prices stumbled on Thursday, pushed lower by strong LNG imports – particularly into the UK – and stable flows from Russia.

The front-month TTF and NBP contracts settled 3.5% and 12.9% lower respectively yesterday. The Dutch gas benchmark settled at the equivalent of USD 51.43/MMBtu, with the UK gas marker closing at USD 28/MMBtu.

Strong LNG flows into the UK has weighed on NBP, with stable supplies from Russia weighing on TTF. While supply is robust, demand has remained stable.

Across the pond, US gas benchmark Henry Hub also fell. The front-month contract settled 1.3% lower at USD 6.6/MMBtu.

As for crude, prices fell amid reports suggesting the US Federal Reserve is looking to hike interest rates again later this month in a bid to tame inflation.

Front-month futures and indexes at last close with day-on-day changes (click to enlarge):

\$10

- 50

10

[2]

Time references based on London GMT. Brent, WTI, NBP, TTF and EU CO2 data from ICE. Henry Hub, JKM and API2 data from CME. Prices in USD/MMBtu based on exchange rates at last market close. All monetary values rounded to nearest whole cent/penny. Text and graphic copyright © Gas Strategies, all rights.