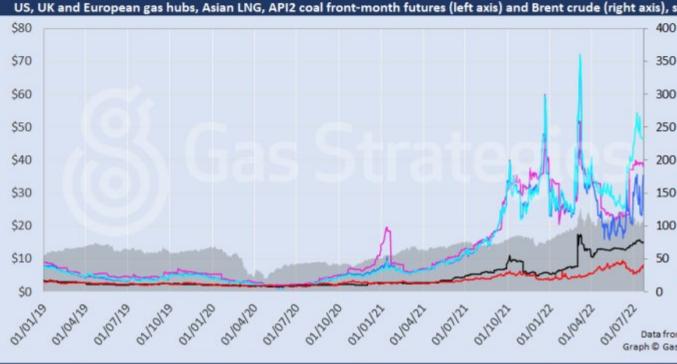

Free trial code GS22

**Complimentary acces** 

[1]

European gas prices continued to climb on Thursday, despite the Nord Stream 1 pipeline resuming service and an outage on the IUK pipeline.

UK gas benchmark NBP continued to soar on Thursday, settling 10.2% higher at the equivalent of USD 35.44/MMBtu, with the result helping reduce TTF's premium. The Dutch marker recorded another minor gain, closing 0.2% higher at USD 46.52/MMBtu.

The rally came despite NS1 flows resuming following a 10-day maintenance period, however flows were capped at ~40% of the pipeline's capacity. While the return of NS1 flows will alley some supply concerns in the short-term, fears remain over winter supplies given NS1 volumes remained capped. Additionally, Russian President Vladimir Putin this week suggested that NS1 flows could fall further next week, citing the need for additional maintenance work.

As for NBP, the marker dipped during the session due to an outage on the IUK pipeline running between England and Belgium. The outage was due to a damaged filter, with the pipelines operator Fluxys having suggested the pipeline would remain out of action until 22 July. However, the pipeline returned to service on Thursday afternoon, with IUK's full capacity available.

Page: 3

Across the pond, US gas benchmark Henry Hub fell 0.9% to close at USD 7.93/MMBtu. The dip came despite lower-than-expected injections into storage last week and a heatwave gripping much of thenation.

As for oil, prices fell by over USD 3/barrel on Thursday. The fall was pinned on several factors, including a build in US gasoline storage, Libya returning oil production and the European Central Bank hiking interest rates.