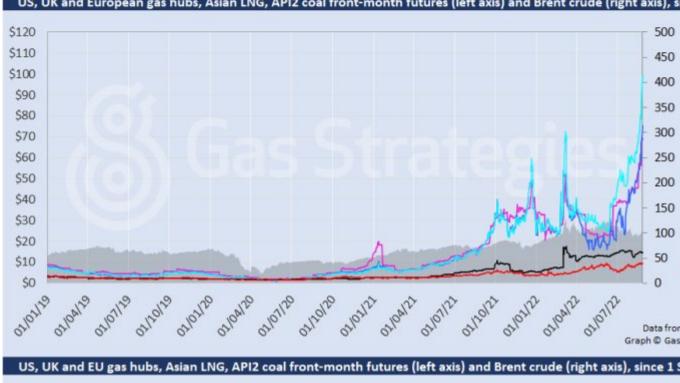

Front-month futures and indexes at last close with day-on-day changes (click to enlarge):

Copyright © 2024 Gas Strategies Group Ltd. All rights reserved. No part of this publication may be reproduced, distributed, or transmitted in any form or by any means, including photocopying, recording, or other electronic or mechanical methods, without the prior written permission of the publisher. If you would like to distribute this content please contact the Editorial team at Gas Strategies.

[2]

Time references based on London GMT. Brent, WTI, NBP, TTF and EU CO2 data from ICE. Henry Hub, JKM and API2 data from CME. Prices in USD/MMBtu based on exchange rates at last market close. All monetary values rounded to nearest whole cent/penny. Text and graphic copyright © Gas Strategies, all rights.