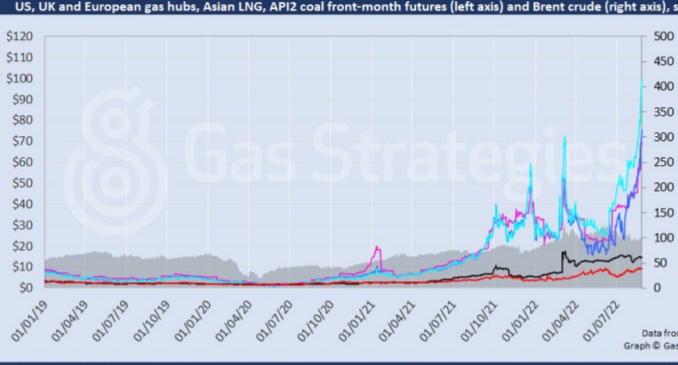

US, UK and EU gas hubs, Asian LNG, API2 coal front-month futures (left axis) and Brent crude (right axis), since 1

or by any means, including photocopying, recording, or other electronic or mechanical methods, without the phot written permission of the publisher. If you would like to distribute this content please contact the Editorial team at Gas Strategies.

\$20

[2]

Time references based on London GMT. Brent, WTI, NBP, TTF and EU CO2 data from ICE. Henry Hub, JKM and API2 data from CME. Prices in USD/MMBtu based on exchange rates at last market close. All monetary values rounded to nearest whole cent/penny. Text and graphic copyright © Gas Strategies, all rights.