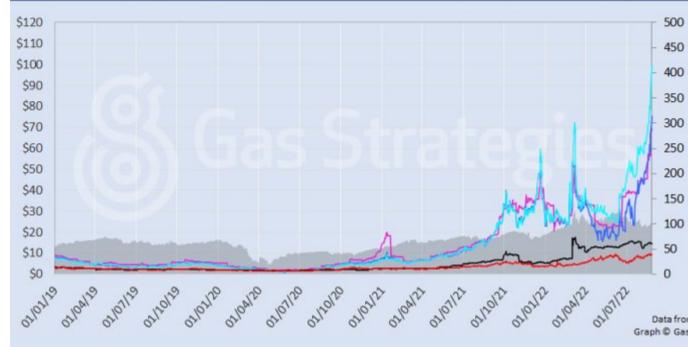

## US, UK and European gas hubs, Asian LNG, API2 coal front-month futures (left axis) and Brent crude (right axis), s

US, UK and EU gas hubs, Asian LNG, API2 coal front-month futures (left axis) and Brent crude (right axis), since 1

\$20

[2]

Time references based on London GMT. Brent, WTI, NBP, TTF and EU CO2 data from ICE. Henry Hub, JKM and API2 data from CME. Prices in USD/MMBtu based on exchange rates at last market close. All monetary values rounded to nearest whole cent/penny. Text and graphic copyright © Gas Strategies, all rights.