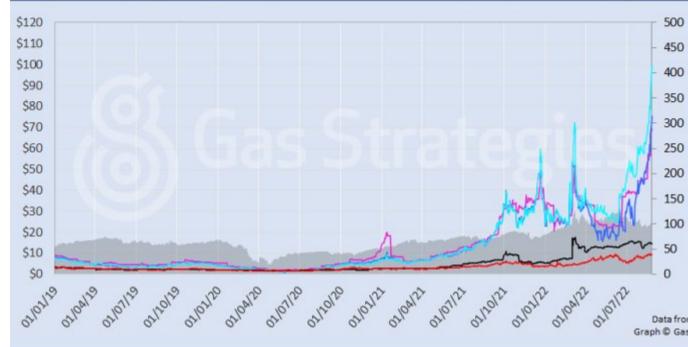

## US, UK and European gas hubs, Asian LNG, API2 coal front-month futures (left axis) and Brent crude (right axis), s

US, UK and EU gas hubs, Asian LNG, API2 coal front-month futures (left axis) and Brent crude (right axis), since 1

Front-month futures and indexes at last close with day-on-day changes (click to enlarge):

| 15/11/2022 | 14/11/2022                                                                                                                           | Daily +/- (\$)                                                                                                                                                                                                   | Dail                                                                                                                                                                                                                                                                                            |
|------------|--------------------------------------------------------------------------------------------------------------------------------------|------------------------------------------------------------------------------------------------------------------------------------------------------------------------------------------------------------------|-------------------------------------------------------------------------------------------------------------------------------------------------------------------------------------------------------------------------------------------------------------------------------------------------|
| 6.03       | 5.93                                                                                                                                 | 0.10                                                                                                                                                                                                             |                                                                                                                                                                                                                                                                                                 |
| 35.53      | 31.99                                                                                                                                | 3.54                                                                                                                                                                                                             |                                                                                                                                                                                                                                                                                                 |
| 298.95     | 272.88                                                                                                                               | 26.07                                                                                                                                                                                                            |                                                                                                                                                                                                                                                                                                 |
| 29.50      | 26.05                                                                                                                                | 3.44                                                                                                                                                                                                             |                                                                                                                                                                                                                                                                                                 |
| 37.72      | 34.42                                                                                                                                | 3.30                                                                                                                                                                                                             |                                                                                                                                                                                                                                                                                                 |
| 124.10     | 113.70                                                                                                                               | 10.40                                                                                                                                                                                                            |                                                                                                                                                                                                                                                                                                 |
| 31.69      | 28.49                                                                                                                                | 3,20                                                                                                                                                                                                             |                                                                                                                                                                                                                                                                                                 |
| 27.40      | 27.23                                                                                                                                | 0.17                                                                                                                                                                                                             | -                                                                                                                                                                                                                                                                                               |
| -10.32     | -7.19                                                                                                                                | -3.13                                                                                                                                                                                                            |                                                                                                                                                                                                                                                                                                 |
| 21.36      | 21.30                                                                                                                                | 0.07                                                                                                                                                                                                             |                                                                                                                                                                                                                                                                                                 |
| 93.86      | 93.14                                                                                                                                | 0.72                                                                                                                                                                                                             |                                                                                                                                                                                                                                                                                                 |
| 86.92      | 85.87                                                                                                                                | 1.05                                                                                                                                                                                                             |                                                                                                                                                                                                                                                                                                 |
| 6.94       | 7.27                                                                                                                                 | -0.33                                                                                                                                                                                                            |                                                                                                                                                                                                                                                                                                 |
| 203.00     | 195.00                                                                                                                               | 8.00                                                                                                                                                                                                             |                                                                                                                                                                                                                                                                                                 |
| 8.12       | 7.80                                                                                                                                 | 0.32                                                                                                                                                                                                             |                                                                                                                                                                                                                                                                                                 |
| 76.53      | 75.10                                                                                                                                | 1.43                                                                                                                                                                                                             |                                                                                                                                                                                                                                                                                                 |
|            | 6.03<br>35.53<br>298.95<br>29.50<br>37.72<br>124.10<br>31.69<br>27.40<br>-10.32<br>21.36<br>93.86<br>86.92<br>6.94<br>203.00<br>8.12 | 6.03 5.93   35.53 31.99   298.95 272.88   29.50 26.05   37.72 34.42   124.10 113.70   31.69 28.49   27.40 27.23   -10.32 -7.19   21.36 21.30   93.86 93.14   86.92 85.87   6.94 7.27   203.00 195.00   8.12 7.80 | 6.03 5.93 0.10   35.53 31.99 3.54   298.95 272.88 26.07   29.50 26.05 3.44   37.72 34.42 3.30   124.10 113.70 10.40   31.69 28.49 3.20   27.40 27.23 0.17   -10.32 -7.19 -3.13   21.36 21.30 0.07   93.86 93.14 0.72   86.92 85.87 1.05   6.94 7.27 -0.33   203.00 195.00 8.00   8.12 7.80 0.32 |

Free trial code GS22

Complimentary acces

[1]

European gas benchmarks TTF and NBP continued to climb on Tuesday amid forecasts of colder weather.

The front-month TTF and NBP contracts remained in the green yesterday, with the rally pinned on forecasts of colder weather for much of Europe in the coming days. TTF closed 9.6% higher at the equivalent of USD 37.72/MMBtu, with NBP up 11.1%.

A dip in pipeline flows from Norway, due to unplanned outages, pushed prices higher on Monday, however gas exports are set to increase today, according to data compiled by Norwegian TSO Gassco. The increased flows could weigh on prices today.

US gas benchmark Henry Hub also climbed, closing 1.7% higher at USD 6.03/MMBtu. Colder weather across the north-east and Midwest pushed Henry Hub higher.

Crude prices rebounded, with prices lifted by a reported attack on an oil tanker off the Gulf of Oman. The vessel operated by Eastern Pacific Shipping was struck by an exploding drone, according to the Associated Press.