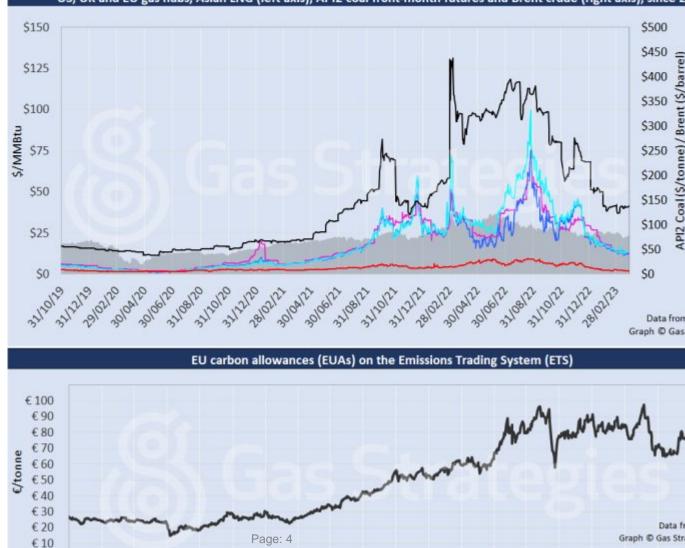

Free trial code GS22

[1]

US natural gas futures tumbled for the third day in a row on Wednesday to below USD 2.0/MMBtu, the lowest since Covid-19, as waning demand and abundant stocks keep weighing on the market.

The front-month Henry Hub price settled at USD 1.99/MMBtu on Wednesday, its lowest since July 2020.

Production has held up around 100 Bcf/d this week and most of the year to date, raising concerns that supplies could far surpass demand as spring weather arrives. According to the FT, the US is set to finish March with over 1.9 Tcf of gas in storage, 25% more than the five-year average.

However, in the US Energy Information Administration (EIA) latest inventory assessment for the week ended 24 March, expected to be released on Thursday, the market anticipates a rare bullish result on the back of chilly temperatures seen across northern US.

In Europe, prices have stopped to take a breather, with TTF flat day on day at USD 13.58/MMBtu and NBP up a slight 0.5% to USD 13.00/MMBtu. JKM saw a minor 0.2% uptick to USD 12.54/MMBtu.

Meanwhile, oil traded lower on Wednesday as investors looked to pocket profits from two consecutive days of gains, as markets debated supply tightness, Reuters reported. Brent settled at USD 78.28/barrel, 0.5% lower, and WTI was down 0.3% to USD 72.97/barrel.

Front-month futures and indexes at last close with day-on-day changes (click to enlarge):

Copyright © 2024 Gas Strategies Group Ltd. All rights reserved. No part of this publication may be reproduced, distributed, or transmitted in any form or by any means, including photocopying, recording, or other electronic or mechanical methods, without the prior written permission of the publisher. If you would like to distribute this content please contact the Editorial team at Gas Strategies.

# Gas Strategies

| 29/03/2023 | 28/03/2023                                                                                                                          | Daily +/- (\$)                                                                                                                                                                                                                            | Dail                                                                                                                                                                                                                                                                                                               |
|------------|-------------------------------------------------------------------------------------------------------------------------------------|-------------------------------------------------------------------------------------------------------------------------------------------------------------------------------------------------------------------------------------------|--------------------------------------------------------------------------------------------------------------------------------------------------------------------------------------------------------------------------------------------------------------------------------------------------------------------|
| 1.99       | 2.03                                                                                                                                | -0.04                                                                                                                                                                                                                                     |                                                                                                                                                                                                                                                                                                                    |
| 13.00      | 13.07                                                                                                                               | -0.06                                                                                                                                                                                                                                     |                                                                                                                                                                                                                                                                                                                    |
| 105.63     | 105.88                                                                                                                              | -0.25                                                                                                                                                                                                                                     |                                                                                                                                                                                                                                                                                                                    |
| 11.01      | 11.04                                                                                                                               | -0.02                                                                                                                                                                                                                                     |                                                                                                                                                                                                                                                                                                                    |
| 13.58      | 13.59                                                                                                                               | -0.01                                                                                                                                                                                                                                     |                                                                                                                                                                                                                                                                                                                    |
| 42.80      | 42.75                                                                                                                               | 0.05                                                                                                                                                                                                                                      |                                                                                                                                                                                                                                                                                                                    |
| 11.59      | 11.56                                                                                                                               | 0.03                                                                                                                                                                                                                                      |                                                                                                                                                                                                                                                                                                                    |
| 12.54      | 12.51                                                                                                                               | 0.03                                                                                                                                                                                                                                      | -                                                                                                                                                                                                                                                                                                                  |
| -1.05      | -1.08                                                                                                                               | 0.04                                                                                                                                                                                                                                      |                                                                                                                                                                                                                                                                                                                    |
| 10.54      | 10.48                                                                                                                               | 0.07                                                                                                                                                                                                                                      |                                                                                                                                                                                                                                                                                                                    |
| 78.28      | 78.65                                                                                                                               | -0.37                                                                                                                                                                                                                                     |                                                                                                                                                                                                                                                                                                                    |
| 72.97      | 73.20                                                                                                                               | -0.23                                                                                                                                                                                                                                     |                                                                                                                                                                                                                                                                                                                    |
| 5.31       | 5.45                                                                                                                                | -0.14                                                                                                                                                                                                                                     |                                                                                                                                                                                                                                                                                                                    |
| 137.85     | 137.65                                                                                                                              | 0.20                                                                                                                                                                                                                                      |                                                                                                                                                                                                                                                                                                                    |
| 5.51       | 5.51                                                                                                                                | 0.01                                                                                                                                                                                                                                      |                                                                                                                                                                                                                                                                                                                    |
| 87.81      | 86.88                                                                                                                               | 0.93                                                                                                                                                                                                                                      |                                                                                                                                                                                                                                                                                                                    |
|            | 1.99<br>13.00<br>105.63<br>11.01<br>13.58<br>42.80<br>11.59<br>12.54<br>10.54<br>10.54<br>10.54<br>78.28<br>72.97<br>5.31<br>137.85 | 1.99 2.03   13.00 13.07   105.63 105.88   11.01 11.04   13.58 13.59   42.80 42.75   11.59 11.56   12.54 12.51   10.54 10.58   10.54 12.51   10.54 10.48   10.54 10.48   78.28 78.65   72.97 73.20   5.31 5.45   137.85 137.65   5.51 5.51 | 1.99 2.03 -0.04   13.00 13.07 -0.06   105.63 105.88 -0.25   11.01 11.04 -0.02   13.58 13.59 -0.01   42.80 42.75 0.05   11.57 11.56 0.03   12.54 12.51 0.03   12.54 10.48 0.07   10.54 10.48 0.07   10.54 10.48 0.07   78.28 78.65 -0.33   72.97 73.20 -0.23   5.31 5.45 0.04   137.85 137.65 0.20   5.51 0.01 0.01 |