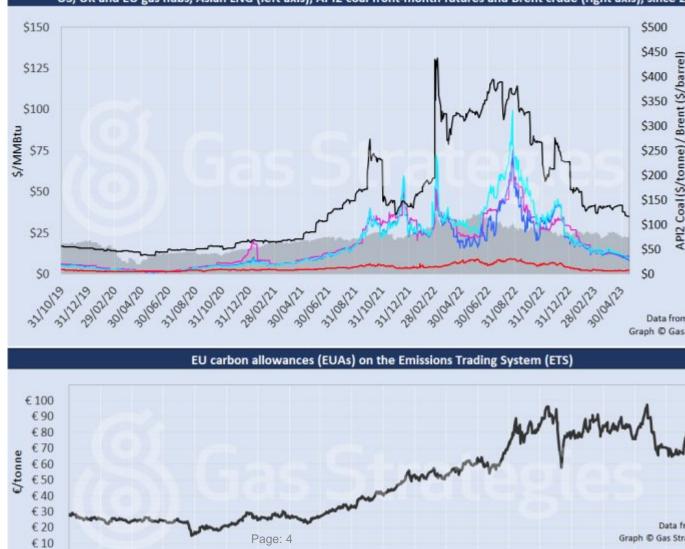

### Free trial code GS22

[1]

European gas prices continued to linger in the two-year lows on Friday as supply on the continent remained ample.

According to Energi Danmark, expected reduced supply from Norway due to scheduled pipeline maintenance might be enough to prevent the market from falling further.

TTF settled 1.7% higher at USD 9.57/MMBtu, while NBP saw a 1.2% rise to USD 8.52/MMBtu.

But according to a recent Goldman Sachs research note, if futures prices decline further, gas demand could increase by 9-12 MMcm/d as power plants switch away from coal.

"This substitution process can work as a temporary floor to gas prices until industrial demand and Asia LNG imports start to improve more visibly, which in our view will ultimately pull gas prices higher into late summer," the bank's analysts said.

Meanwhile, the Henry Hub lost traction on Friday, down 0.3% to USD 2.59/MMBtu.

Front-month futures and indexes at last close with day-on-day changes (click to enlarge):

Copyright © 2024 Gas Strategies Group Ltd. All rights reserved. No part of this publication may be reproduced, distributed, or transmitted in any form or by any means, including photocopying, recording, or other electronic or mechanical methods, without the prior written permission of the publisher. If you would like to distribute this content please contact the Editorial team at Gas Strategies.